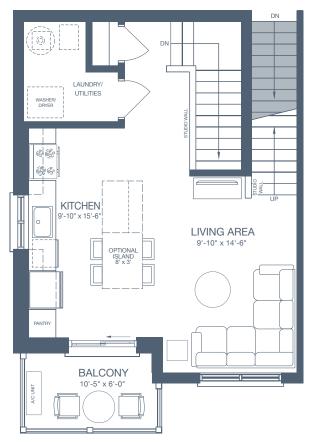

### **UNIT DETAILS**

2 BEDROOM

2 BATHROOM

2 BALCONIES

### LIVING SPACE

INTERIOR 1,122 SQ. FT.

EXTERIOR 126 SQ. FT.

TOTAL 1,248 SQ. FT.

All drawings are an artist's concept and may vary slightly from the final product. E. & O.E. Actual usable floor space may vary from stated area, and square footage has been calculated based on usable living space according to the Tarion rules. Drawings may show optional features which may not be included in the base price. Bulkheads and box outs may be required as chases for plumbing and mechanical. Location of mechanical room equipment will be located by the builder and may change based on plan. Number of steps in front entry may vary based on grade.

SECOND LEVEL

THIRD LEVEL