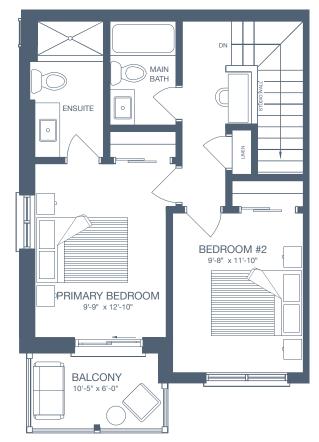

### **UNIT DETAILS**

2 BEDROOM

2 BATHROOM

2 BALCONIES

### LIVING SPACE

INTERIOR 1,122 SQ. FT.

EXTERIOR 126 SQ. FT.

TOTAL 1,248 SQ. FT.

All drawings are an artist's concept and may vary slightly from the final product. E. & O.E. Actual usable floor space may vary from stated area, and square footage has been calculated based on usable living space according to the Tarion rules. Drawings may show optional features which may not be included in the base price. Bulkheads and box outs may be required as chases for plumbing and mechanical. Location of mechanical room equipment will be located by the builder and may change based on plan. Number of steps in front entry may vary based on grade.

SECOND LEVEL

THIRD LEVEL