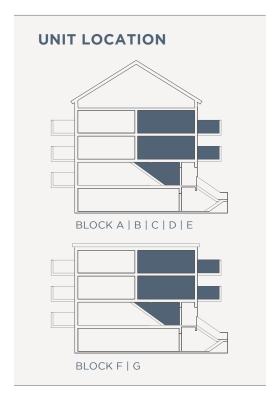

# Front Two-Storey

# NORTHSIDE

GUFLPH

## **END UNIT**

### **UNIT DETAILS**

2 BEDROOM

2 BATHROOM

2 BALCONIES

### LIVING SPACE

INTERIOR 1,122 SQ. FT.

EXTERIOR 126 SQ. FT.

TOTAL 1,248 SQ. FT.





All drawings are an artist's concept and may vary slightly from the final product. E. & O.E. Actual usable floor space may vary from stated area, and square footage has been calculated based on usable living space according to the Tarion rules. Drawings may show optional features which may not be included in the base price. Bulkheads and box outs may be required as chases for plumbing and mechanical. Location of mechanical room equipment will be located by the builder and may change based on plan. Number of steps in front entry may vary based on grade.





SECOND LEVEL



THIRD LEVEL