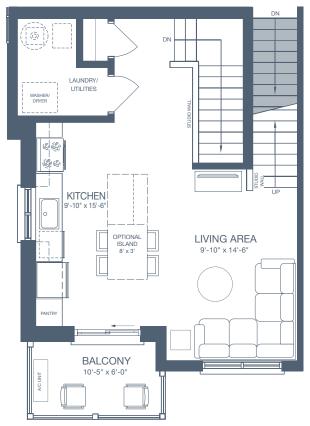

### **UNIT DETAILS**

2 BEDROOM

2 BATHROOM

2 BALCONIES

### LIVING SPACE

INTERIOR 1,142 SQ. FT.

EXTERIOR 126 SQ. FT.

TOTAL 1,268 SQ. FT.

All drawings are an artist's concept and may vary slightly from the final product. E. & O.E. Actual usable floor space may vary from stated area, and square footage has been calculated based on usable living space according to the Tarion rules. Drawings may show optional features which may not be included in the base price. Bulkheads and box outs may be required as chases for plumbing and mechanical. Location of mechanical room equipment will be located by the builder and may change based on plan. Number of steps in front entry may vary based on grade.

SECOND LEVEL

THIRD LEVEL