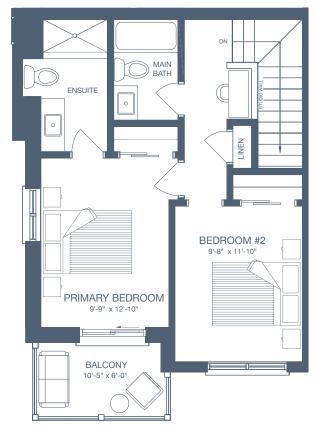

### **UNIT DETAILS**

2 BEDROOM

2 BATHROOM

2 BALCONIES

### LIVING SPACE

INTERIOR 1,142 SQ. FT.

EXTERIOR 126 SQ. FT.

TOTAL 1,268 SQ. FT.

All drawings are an artist's concept and may vary slightly from the final product. E. & O.E. Actual usable floor space may vary from stated area, and square footage has been calculated based on usable living space according to the Tarion rules. Drawings may show optional features which may not be included in the base price. Bulkheads and box outs may be required as chases for plumbing and mechanical. Location of mechanical room equipment will be located by the builder and may change based on plan. Number of steps in front entry may vary based on grade.

SECOND LEVEL

THIRD LEVEL