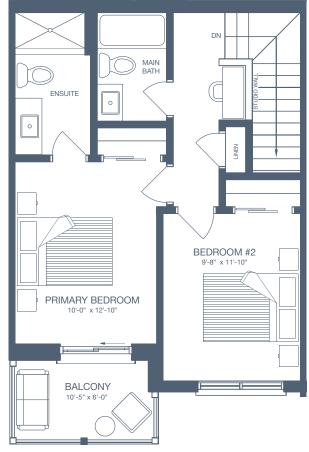

#### **UNIT DETAILS**

2 BEDROOM

2 BATHROOM

2 BALCONIES

#### LIVING SPACE

INTERIOR 1,106 SQ. FT.

EXTERIOR 126 SQ. FT.

TOTAL 1,232 SQ. FT.

All drawings are an artist's concept and may vary slightly from the final product. E. & O.E. Actual usable floor space may vary from stated area, and square footage has been calculated based on usable living space according to the Tarion rules. Drawings may show optional features which may not be included in the base price. Bulkheads and box outs may be required as chases for plumbing and mechanical. Location of mechanical room equipment will be located by the builder and may change based on plan. Number of steps in front entry may vary based on grade.

#### **GRANITEHOMES.CA**

SECOND LEVEL

THIRD LEVEL