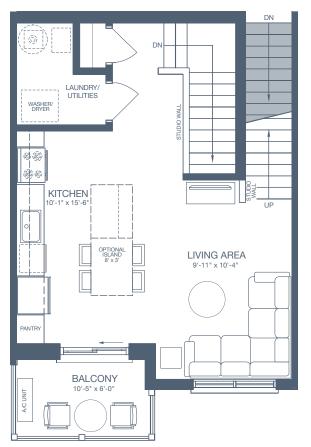

#### **UNIT DETAILS**

2 BEDROOM

2 BATHROOM

2 BALCONIES

#### LIVING SPACE

INTERIOR 1,106 SQ. FT.

EXTERIOR 126 SQ. FT.

TOTAL 1,232 SQ. FT.

All drawings are an artist's concept and may vary slightly from the final product. E. & O.E. Actual usable floor space may vary from stated area, and square footage has been calculated based on usable living space according to the Tarion rules. Drawings may show optional features which may not be included in the base price. Bulkheads and box outs may be required as chases for plumbing and mechanical. Location of mechanical room equipment will be located by the builder and may change based on plan. Number of steps in front entry may vary based on grade.

#### **GRANITEHOMES.CA**

SECOND LEVEL

THIRD LEVEL