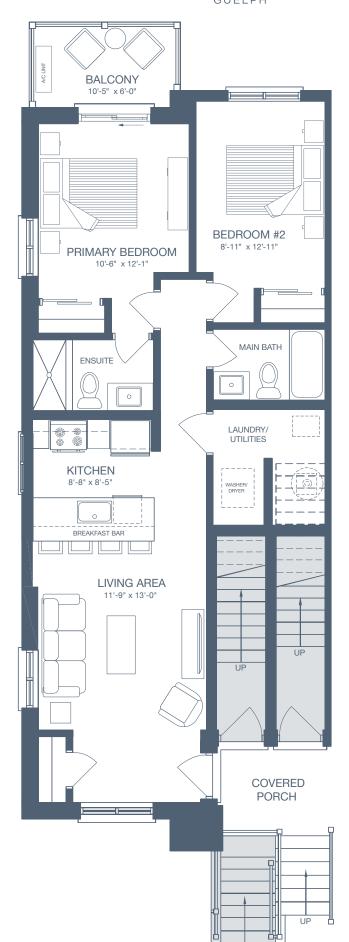

# Main Level

**NORTHSIDE** 

# **UNIT DETAILS**

2 BEDROOM

2 BATHROOM

BALCONY

### LIVING SPACE

| INTERIOR 88 | 5 SQ. | FT. |
|-------------|-------|-----|
|-------------|-------|-----|

- EXTERIOR 63 SQ. FT.
- TOTAL 948 SQ. FT.