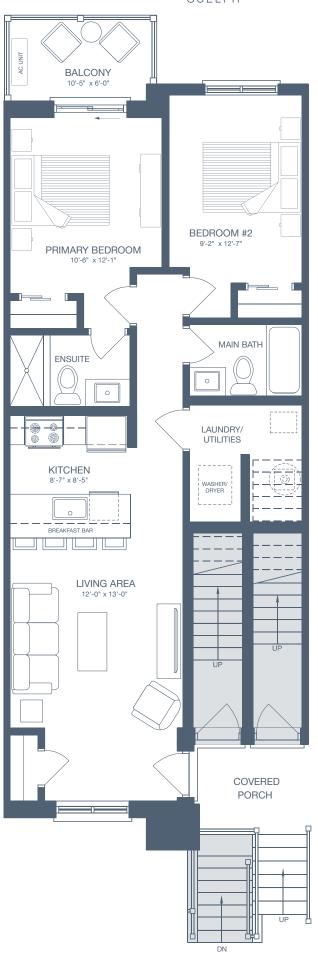

# **Main Level**

### INTERIOR UNIT

#### **UNIT DETAILS**

2 BEDROOM

2 BATHROOM

**BALCONY** 

#### LIVING SPACE

INTERIOR 869 SQ. FT.

EXTERIOR 63 SQ. FT.

TOTAL 932 SQ. FT.

All drawings are an artist's concept and may vary slightly from the final product. E. & O.E. Actual usable floor space may vary from stated area, and square footage has been calculated based on usable living space according to the Tarion rules. Drawings may show optional features which may not be included in the base price. Bulkheads and box outs may be required as chases for plumbing and mechanical. Location of mechanical room equipment will be located by the builder and may change based on plan. Number of steps in front entry may vary based on grade.