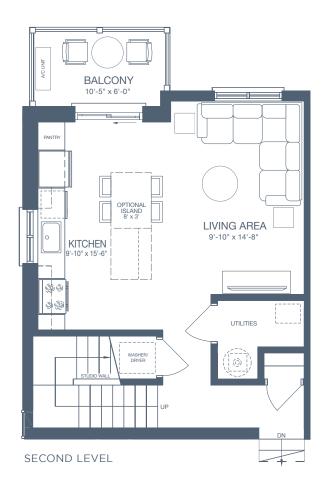

#### **UNIT DETAILS**

2 BEDROOM

2 BATHROOM

2 BALCONIES

#### LIVING SPACE

INTERIOR 1,135 SQ. FT.

EXTERIOR 126 SQ. FT.

TOTAL 1,261 SQ. FT.

All drawings are an artist's concept and may vary slightly from the final product. E. & O.E. Actual usable floor space may vary from stated area, and square footage has been calculated based on usable living space according to the Tarion rules. Drawings may show optional features which may not be included in the base price. Bulkheads and box outs may be required as chases for plumbing and mechanical. Location of mechanical room equipment will be located by the builder and may change based on plan. Number of steps in front entry may vary based on grade.