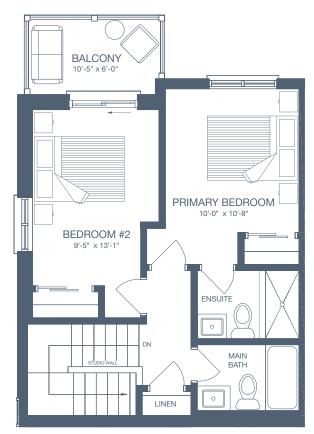

#### **UNIT DETAILS**

2 BEDROOM

2 BATHROOM

2 BALCONIES

#### LIVING SPACE

INTERIOR 1,135 SQ. FT.

EXTERIOR 126 SQ. FT.

TOTAL 1,261 SQ. FT.

All drawings are an artist's concept and may vary slightly from the final product. E. & O.E. Actual usable floor space may vary from stated area, and square footage has been calculated based on usable living space according to the Tarion rules. Drawings may show optional features which may not be included in the base price. Bulkheads and box outs may be required as chases for plumbing and mechanical. Location of mechanical room equipment will be located by the builder and may change based on plan. Number of steps in front entry may vary based on grade.

### **GRANITEHOMES.CA**

THIRD LEVEL