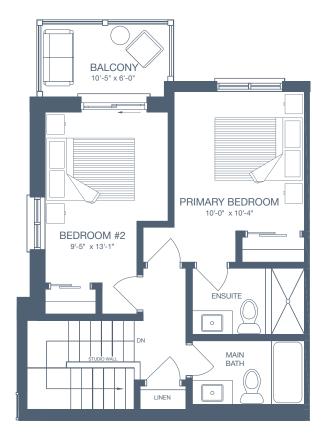

### **UNIT DETAILS**

2 BEDROOM

2 BATHROOM

2 BALCONIES

#### LIVING SPACE

INTERIOR 1,152 SQ. FT.

EXTERIOR 126 SQ. FT.

TOTAL 1,278 SQ. FT.

All drawings are an artist's concept and may vary slightly from the final product. E. & O.E. Actual usable floor space may vary from stated area, and square footage has been calculated based on usable living space according to the Tarion rules. Drawings may show optional features which may not be included in the base price. Bulkheads and box outs may be required as chases for plumbing and mechanical. Location of mechanical room equipment will be located by the builder and may change based on plan. Number of steps in front entry may vary based on grade.

SECOND LEVEL

THIRD LEVEL