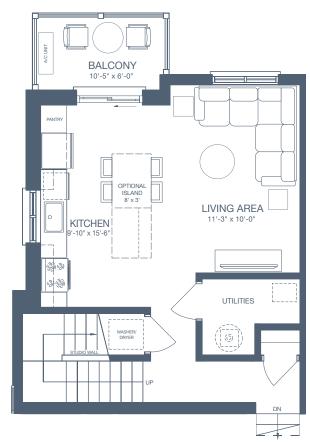

### **UNIT DETAILS**

2 BEDROOM

2 BATHROOM

2 BALCONIES

#### LIVING SPACE

INTERIOR 1,152 SQ. FT.

EXTERIOR 126 SQ. FT.

TOTAL 1,278 SQ. FT.

All drawings are an artist's concept and may vary slightly from the final product. E. & O.E. Actual usable floor space may vary from stated area, and square footage has been calculated based on usable living space according to the Tarion rules. Drawings may show optional features which may not be included in the base price. Bulkheads and box outs may be required as chases for plumbing and mechanical. Location of mechanical room equipment will be located by the builder and may change based on plan. Number of steps in front entry may vary based on grade.

SECOND LEVEL

THIRD LEVEL