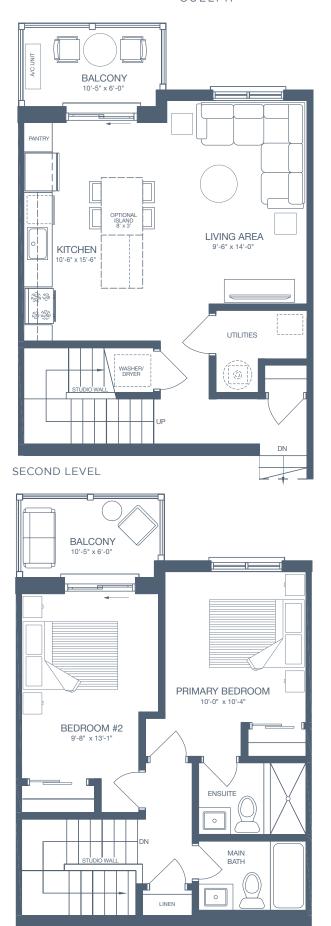

# **Rear Two-Storey**

## INTERIOR UNIT

### UNIT DETAILS

2 BEDROOM

- 2 BATHROOM
- 2 BALCONIES

### LIVING SPACE

- EXTERIOR 126 SQ. FT.
- TOTAL 1,246 SQ. FT.

# UNIT LOCATION

BLOCK F | G

All drawings are an artist's concept and may vary slightly from the final product. E. & O.E. Actual usable floor space may vary from stated area, and square footage has been calculated based on usable living space according to the Tarion rules. Drawings may show optional features which may not be included in the base price. Bulkheads and box outs may be required as chases for plumbing and mechanical. Location of mechanical room equipment will be located by the builder and may change based on plan. Number of steps in front entry may vary based on grade.

### **GRANITEHOMES.CA**

THIRD LEVEL