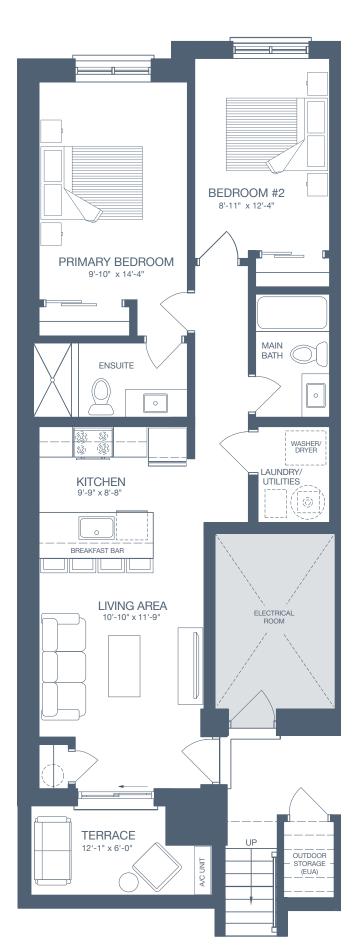

## **Terrace Level B**

# NORTHSIDE

### **END UNIT**

#### **UNIT DETAILS**

2 BEDROOM

2 BATHROOM

**TERRACE** 

#### LIVING SPACE

INTERIOR 900 SQ. FT.

EXTERIOR 73 SQ. FT.

**TOTAL** 973 SQ. FT.

All drawings are an artist's concept and may vary slightly from the final product. E. & O.E. Actual usable floor space may vary from stated area, and square footage has been calculated based on usable living space according to the Tarion rules. Drawings may show optional features which may not be included in the base price. Bulkheads and box outs may be required as chases for plumbing and mechanical. Location of mechanical room equipment will be located by the builder and may change based on plan. Number of steps in front entry may vary based on grade.