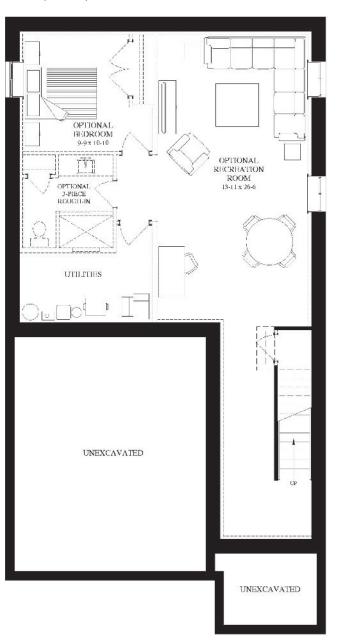

#### **BASEMENT**

998 Sq. Ft. Optional Finished Basement

Each home design has two elevations to choose from. All elevations are available in any of the colour packages pending subdivision guidelines.