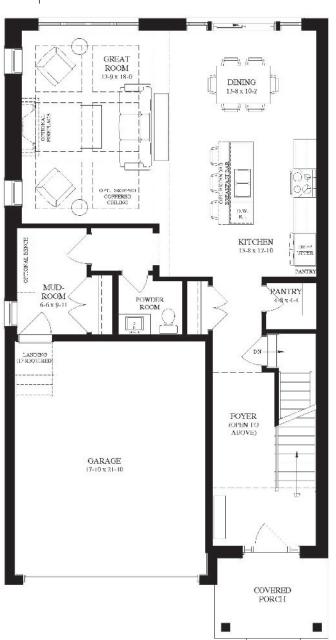

## THE ANDERSON

2,362 SQ. FT.



### **ELEVATION A**





# THE ANDERSON

2,362 SQ. FT. 2 STOREY

BEDROOMS:

3 or 4

BATHROOMS:

2.5

38'

LOT FRONTAGE:

#### MAIN FLOOR

1118 Sq. Ft.



#### SECOND FLOOR

1244 Sq. Ft.



#### **BASEMENT**

998 Sq. Ft. Optional Finished Basement



Each home design has two elevations to choose from. All elevations are available in any of the colour packages pending subdivision guidelines.





#### **ELEVATION B**

#### SANDRA AVEIRO

New Home Sales Representative 519.222.3988 | sales@granitehomes.ca granitehomes.ca/south-river

Each home design has two elevations to choose from. All elevations are available in any of the colour packages.