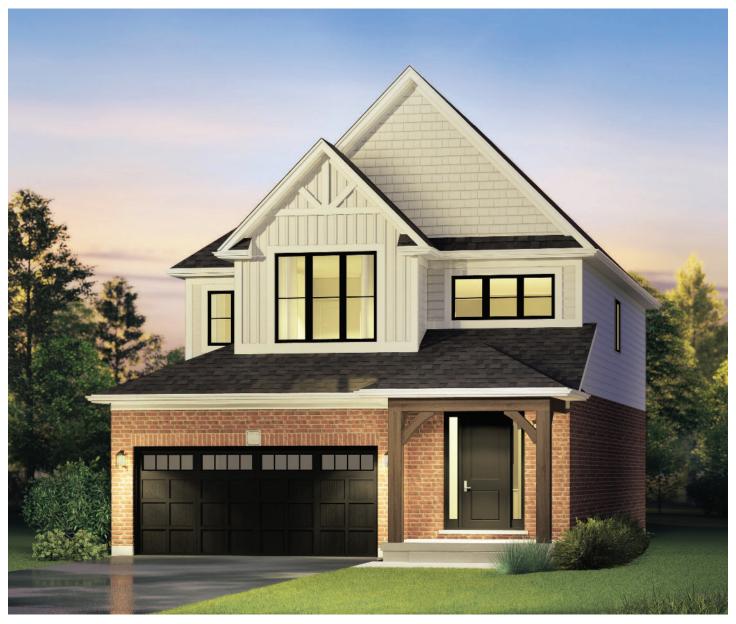

## THE ANDERSON

2,362 SQ. FT.

### **ELEVATION A**

# THE ANDERSON

2,362 SQ. FT. 2 STOREY

BEDROOMS:

3 or 4

BATHROOMS:

2.5

38'

LOT FRONTAGE: