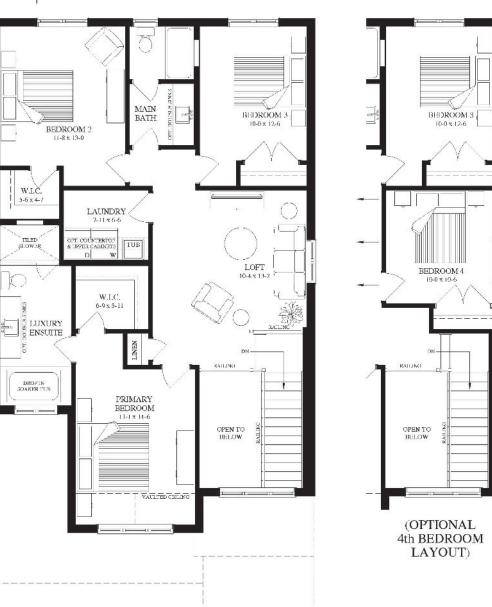

## THE ANDERSON

2,362 SQ. FT.



### **ELEVATION A**





# THE ANDERSON

2,362 SQ. FT. 2 STOREY

BEDROOMS:

3 or 4

BATHROOMS:

2.5

38'

LOT FRONTAGE:

#### MAIN FLOOR

1118 Sq. Ft.



#### SECOND FLOOR

1244 Sq. Ft.



#### **BASEMENT**

998 Sq. Ft. Optional Finished Basement



Each home design has two elevations to choose from. All elevations are available in any of the colour packages pending subdivision guidelines.





#### **ELEVATION B**

#### SANDRA AVEIRO

New Home Sales Representative 519.222.3988 | sales@granitehomes.ca granitehomes.ca/south-river

Each home design has two elevations to choose from. All elevations are available in any of the colour packages.