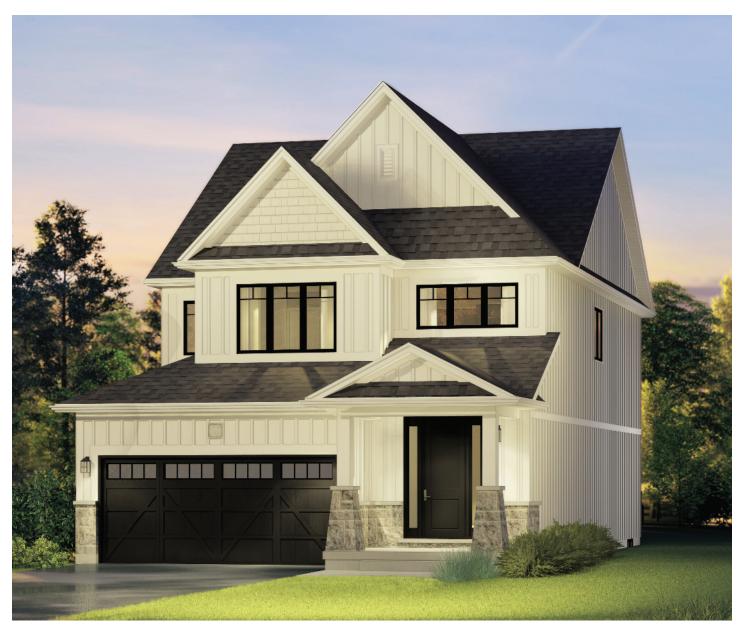

## THE ANDERSON

2,362 SQ. FT.

### **ELEVATION A**

# THE ANDERSON

2,362 SQ. FT. 2 STOREY

BEDROOMS:

3 or 4

BATHROOMS:

2.5

38'

LOT FRONTAGE: