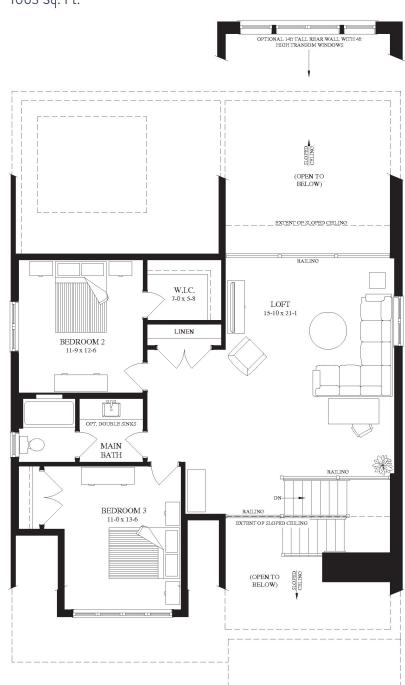

LAUNDRY 13-2 x 6-6

GARAGE

2,568 SQ. FT. BUNGALOFT

BEDROOMS:

3

2.5

LOT FRONTAGE: **45'/50'** 

SECOND FLOOR

1063 Sq. Ft.

COVERED

FOYER (OPEN TO ABOVE)