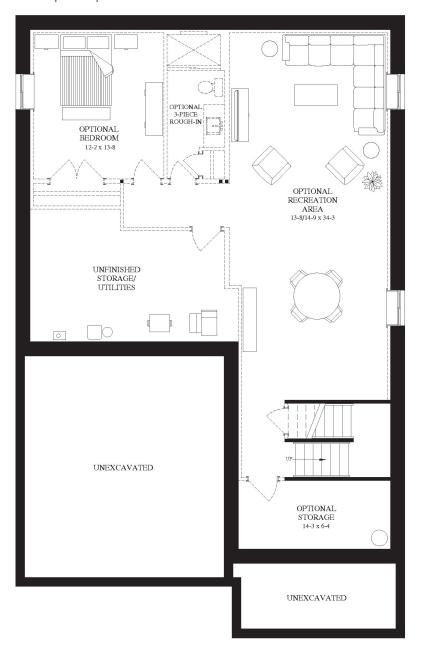

#### **BASEMENT**

1251 Sq. Ft. Optional Finished Basement

BATHROOMS:

Each home design has two elevations to choose from. All elevations are available in any of the colour packages pending subdivision guidelines.