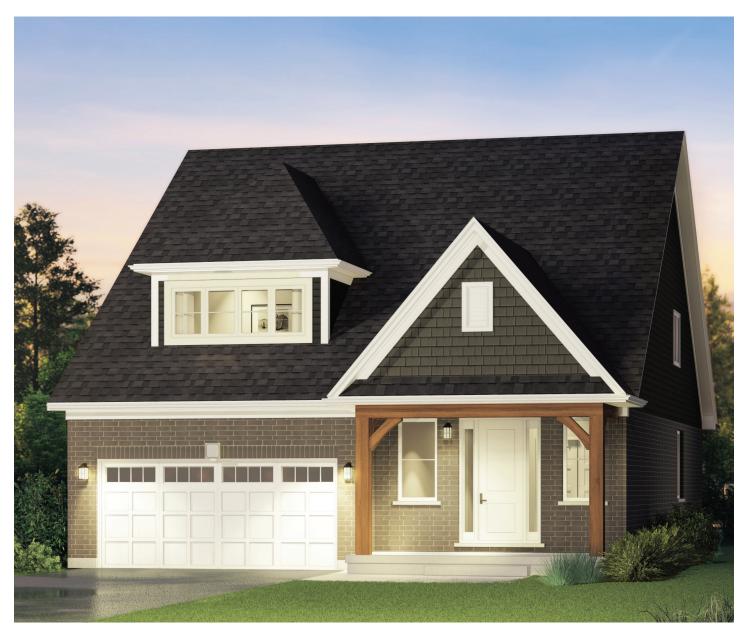

# THE HIGHWOOD

2,568 SQ. FT.



## **ELEVATION A**







MAIN FLOOR

1505 Sq. Ft.

# THE HIGHWOOD

GREAT ROOM ON THE COMMENT OF THE COM

DINING 15-6 x 8-4

KITCHEN

W.I.C.

POWDER ROOM

PRIMARY

BEDROOM 13-2 x 12-2

LAUNDRY 13-2 x 6-6

GARAGE

2,568 SQ. FT. BUNGALOFT

BEDROOMS:

3

2.5

LOT FRONTAGE: **45'/50'** 

SECOND FLOOR

1063 Sq. Ft.



#### **BASEMENT**

1251 Sq. Ft. Optional Finished Basement

BATHROOMS:



Each home design has two elevations to choose from. All elevations are available in any of the colour packages pending subdivision guidelines.



COVERED

FOYER (OPEN TO ABOVE)

### **ELEVATION B**



## **ELEVATION B**

### **SANDRA AVEIRO**

New Home Sales Representative 519.222.3988 | sales@granitehomes.ca granitehomes.ca/south-river

Each home design has two elevations to choose from. All elevations ar