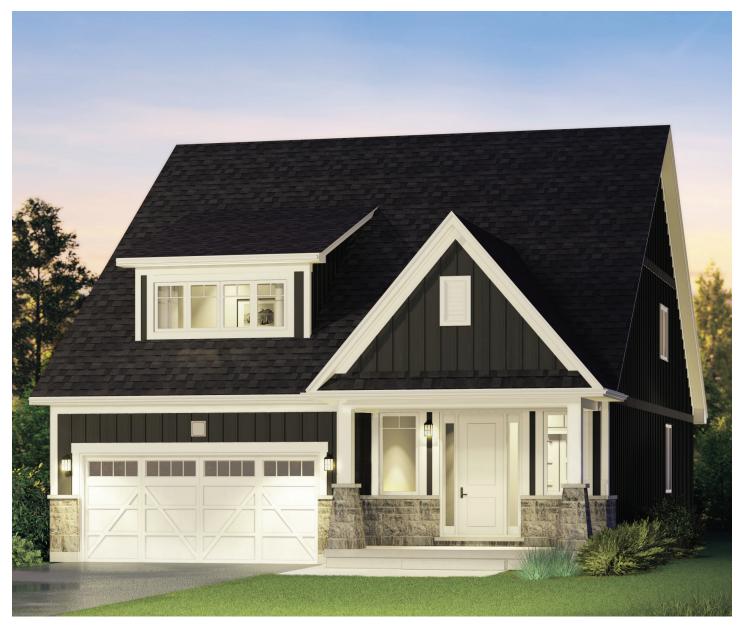

# THE HIGHWOOD

2,568 SQ. FT.



## **ELEVATION A**







MAIN FLOOR

1505 Sq. Ft.

# THE HIGHWOOD

GREAT ROOM ON THE COMMENT OF THE COM

DINING 15-6 x 8-4

KITCHEN

W.I.C.

POWDER ROOM

PRIMARY

BEDROOM 13-2 x 12-2

LAUNDRY 13-2 x 6-6

GARAGE

2,568 SQ. FT. BUNGALOFT

BEDROOMS:

3

2.5

LOT FRONTAGE: **45'/50'** 

SECOND FLOOR

1063 Sq. Ft.



#### **BASEMENT**

1251 Sq. Ft. Optional Finished Basement

BATHROOMS:



Each home design has two elevations to choose from. All elevations are available in any of the colour packages pending subdivision guidelines.



COVERED

FOYER (OPEN TO ABOVE)

### **ELEVATION B**



## **ELEVATION B**

### **SANDRA AVEIRO**

New Home Sales Representative 519.222.3988 | sales@granitehomes.ca granitehomes.ca/south-river

Each home design has two elevations to choose from. All elevations are available in any of the colour packages.