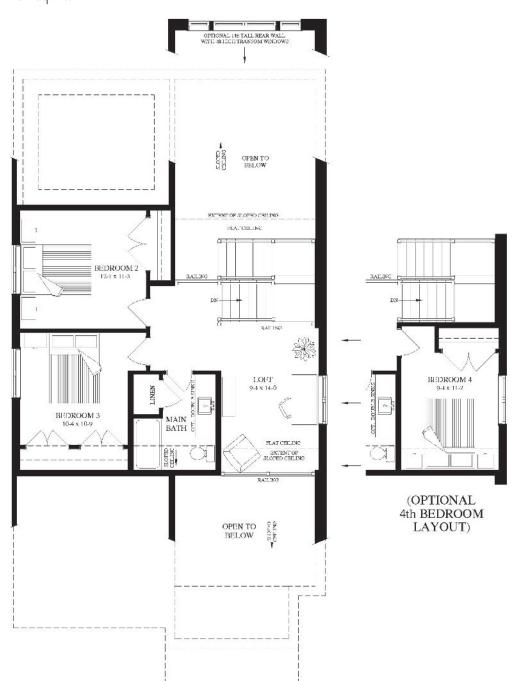

# THE HYLAND

2,106 SQ. FT.



## **ELEVATION A**





2,106 SQ. FT. BUNGALOFT

BEDROOMS:

BATHROOMS:

2.5

201

LOT FRONTAGE:

38'

#### MAIN FLOOR

1274 Sq. Ft.



#### SECOND FLOOR

707 Sq. Ft.



#### **BASEMENT**

966 Sq. Ft. Optional Finished Basement \* Includes 125 Sq. Ft. finished vestibule



Each home design has two elevations to choose from. All elevations are available in any of the colour packages pending subdivision guidelines.





### **ELEVATION B**

#### SANDRA AVEIRO

New Home Sales Representative 519.222.3988 | sales@granitehomes.ca granitehomes.ca/south-river

Each home design has two elevations to choose from. All elevations are available in any of the colour packages.