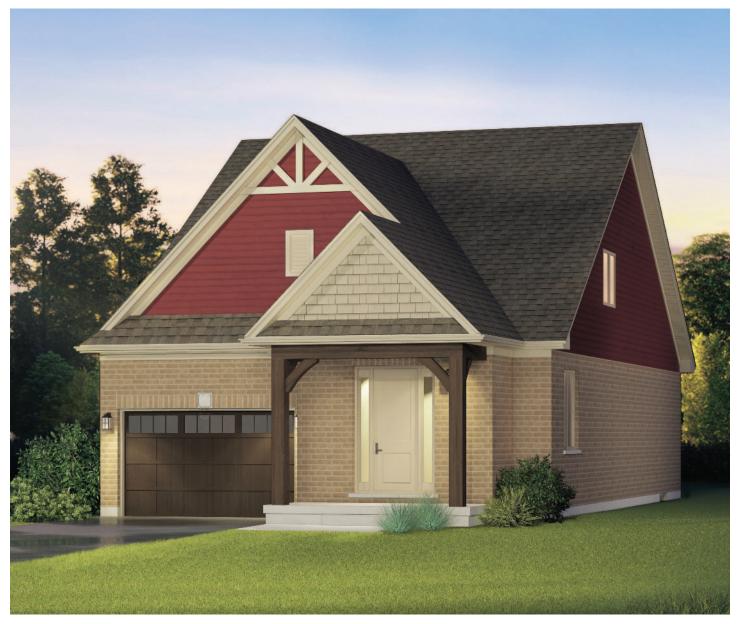

# THE HYLAND

2,106 SQ. FT.

## **ELEVATION A**

2,106 SQ. FT. BUNGALOFT

BEDROOMS:

BATHROOMS:

2.5

201

LOT FRONTAGE:

38'