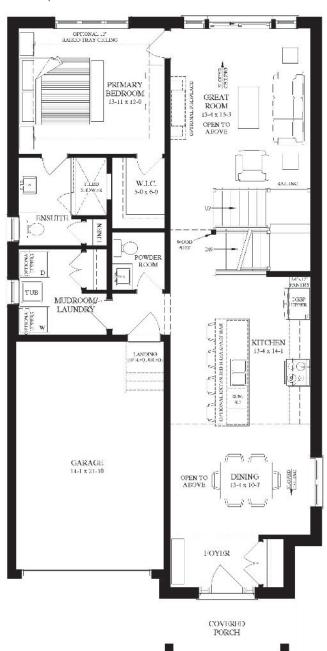

# THE HYLAND

2,106 SQ. FT.



## **ELEVATION A**





2,106 SQ. FT. BUNGALOFT

BEDROOMS:

BATHROOMS:

2.5

201

LOT FRONTAGE:

38'

#### MAIN FLOOR

1274 Sq. Ft.



#### SECOND FLOOR

707 Sq. Ft.



#### **BASEMENT**

966 Sq. Ft. Optional Finished Basement \* Includes 125 Sq. Ft. finished vestibule



Each home design has two elevations to choose from. All elevations are available in any of the colour packages pending subdivision guidelines.





### **ELEVATION B**

#### SANDRA AVEIRO

New Home Sales Representative 519.222.3988 | sales@granitehomes.ca granitehomes.ca/south-river

Each home design has two elevations to choose from. All elevations are available in any of the colour packages.