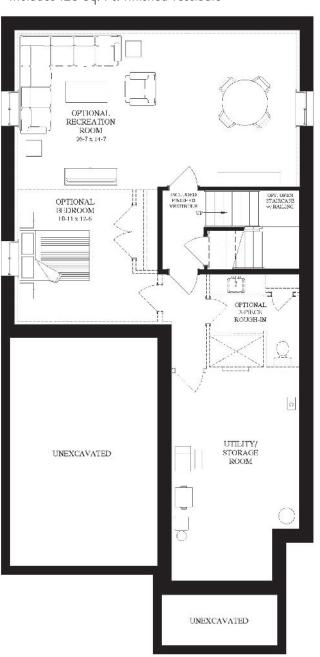

#### **BASEMENT**

966 Sq. Ft. Optional Finished Basement \* Includes 125 Sq. Ft. finished vestibule

Each home design has two elevations to choose from. All elevations are available in any of the colour packages pending subdivision guidelines.