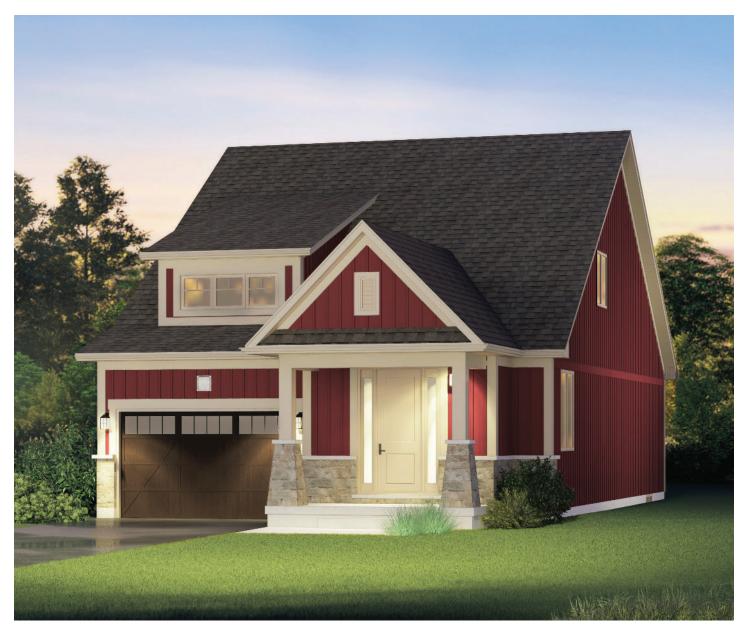

## **ELEVATION A**

2,106 SQ. FT. BUNGALOFT

BEDROOMS:

BATHROOMS:

2.5

201

LOT FRONTAGE:

38'