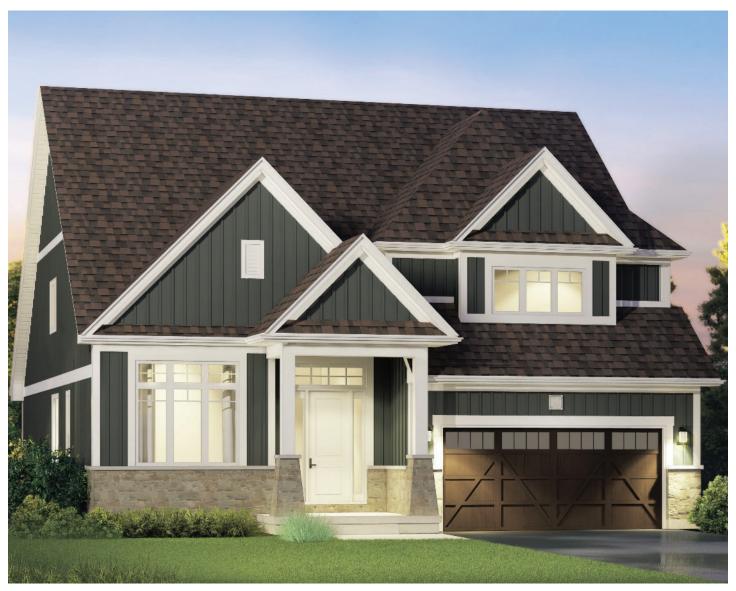

# THE WATERFORD

2,604 SQ. FT.

**ELEVATION A** 

Each home design has two elevations to choose from.
All elevations are available in any of the colour packages.
All drawings and renderings are an artist's concept and may vary slightly from the final product. E. & O.E.

## THE WATERFORD

2,604 SQ. FT. BUNGALOFT

BEDROOMS:

3 or 4

BATHROOMS:

50'

LOT FRONTAGE: