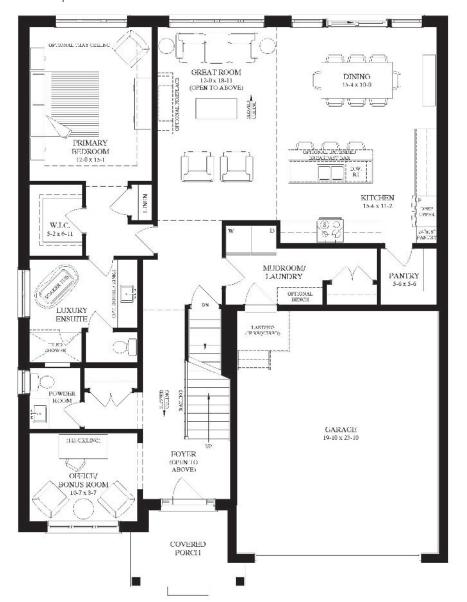

# THE WATERFORD

2,604 SQ. FT.



**ELEVATION A** 

Each home design has two elevations to choose from.
All elevations are available in any of the colour packages.
All drawings and renderings are an artist's concept and may vary slightly from the final product. E. & O.E.





## THE WATERFORD

2,604 SQ. FT. BUNGALOFT

BEDROOMS:

3 or 4

BATHROOMS:

50'

LOT FRONTAGE:

#### MAIN FLOOR

1642 Sq. Ft.



#### SECOND FLOOR

962 Sq. Ft.



#### **BASEMENT**

1509 Sq. Ft. Optional Finished Basement

2.5



Each home design has two elevations to choose from. All elevations are available in any of the colour packages pending subdivision guidelines.





**ELEVATION B** 

### SANDRA AVEIRO

New Home Sales Representative 519.222.3988 | sales@granitehomes.ca granitehomes.ca/south-river

Each home design has two elevations to choose from. All elevations are available in any of the colour packages.