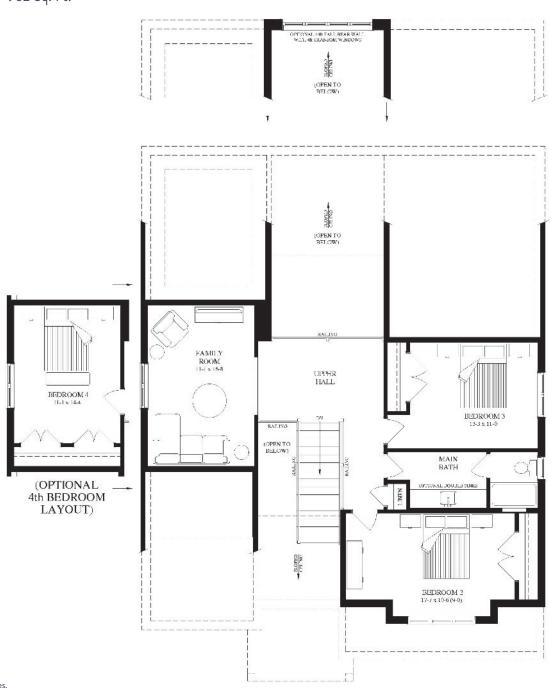

# THE WATERFORD

2,604 SQ. FT.



**ELEVATION A** 

Each home design has two elevations to choose from.
All elevations are available in any of the colour packages.
All drawings and renderings are an artist's concept and may vary slightly from the final product. E. & O.E.





## THE WATERFORD

2,604 SQ. FT. BUNGALOFT

BEDROOMS:

3 or 4

BATHROOMS:

50'

LOT FRONTAGE:

#### MAIN FLOOR

1642 Sq. Ft.



#### SECOND FLOOR

962 Sq. Ft.



#### **BASEMENT**

1509 Sq. Ft. Optional Finished Basement

2.5



Each home design has two elevations to choose from. All elevations are available in any of the colour packages pending subdivision guidelines.





**ELEVATION B** 

### SANDRA AVEIRO

New Home Sales Representative 519.222.3988 | sales@granitehomes.ca granitehomes.ca/south-river

Each home design has two elevations to choose from. All elevations are available in any of the colour packages.