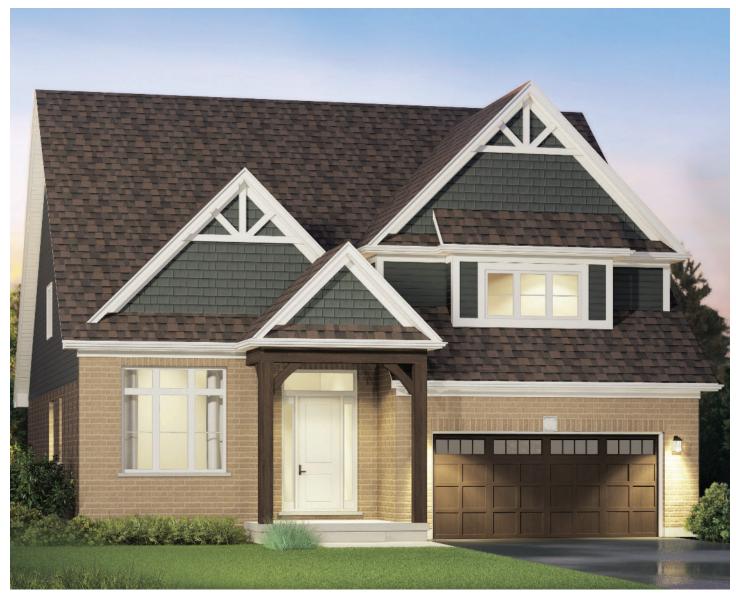

# THE WATERFORD

2,604 SQ. FT.

**ELEVATION A** 

Each home design has two elevations to choose from.
All elevations are available in any of the colour packages.
All drawings and renderings are an artist's concept and may vary slightly from the final product. E. & O.E.

## THE WATERFORD

2,604 SQ. FT. BUNGALOFT

BEDROOMS:

3 or 4

BATHROOMS:

50'

LOT FRONTAGE: