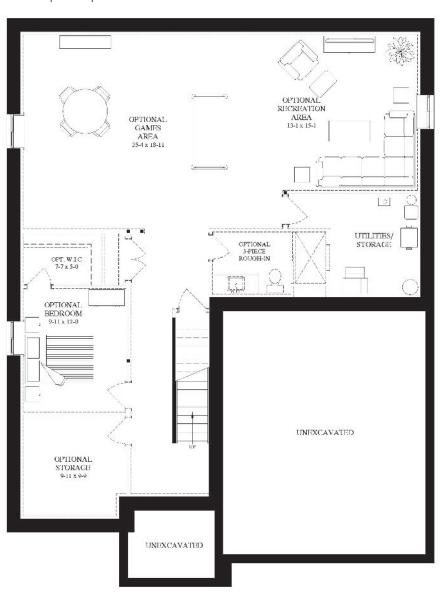

#### **BASEMENT**

1509 Sq. Ft. Optional Finished Basement

2.5

Each home design has two elevations to choose from. All elevations are available in any of the colour packages pending subdivision guidelines.