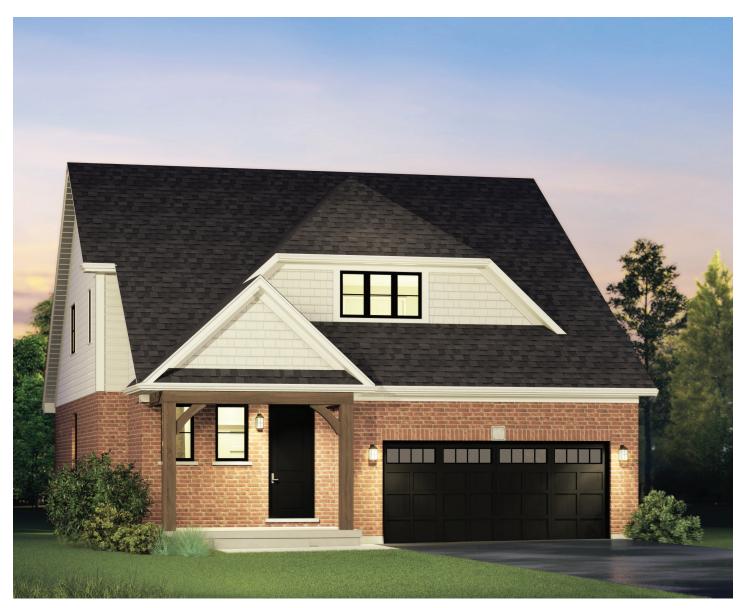

# THE LIVINGSTON

2,336 SQ. FT.

**ELEVATION A** 

## THE LIVINGSTON

2,336 SQ. FT. BUNGALOFT

BEDROOMS:

3

BATHROOMS:

45'/50'

LOT FRONTAGE:

2.5