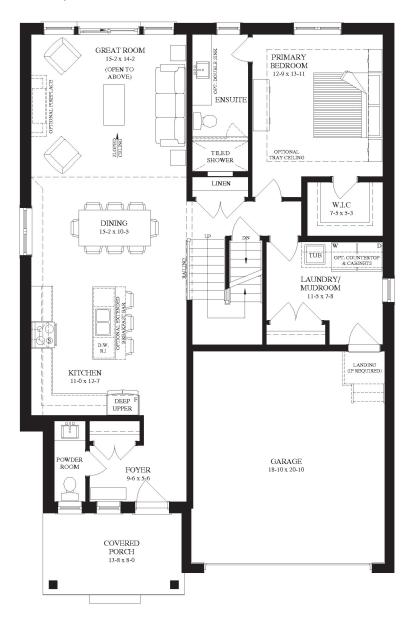

MAIN FLOOR

1402 Sq. Ft.

#### SECOND FLOOR

934 Sq. Ft.

#### **BASEMENT**

1268 Sq. Ft. Optional Finished Basement

Each home design has two elevations to choose from. All elevations are available in any of the colour packages pending subdivision guidelines.