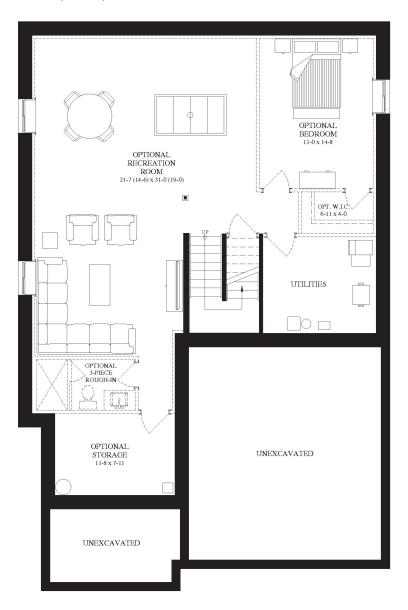

#### **BASEMENT**

1268 Sq. Ft. Optional Finished Basement

Each home design has two elevations to choose from. All elevations are available in any of the colour packages pending subdivision guidelines.