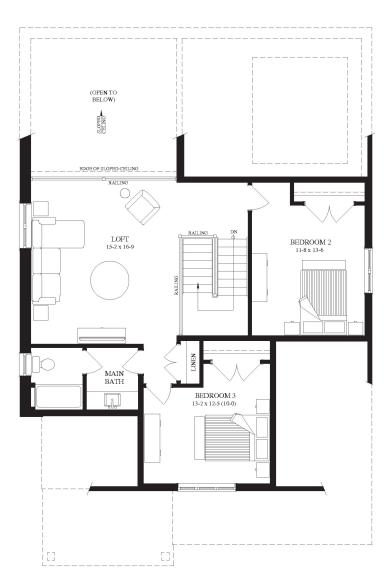

# THE LIVINGSTON

2,336 SQ. FT.



**ELEVATION A** 







## THE LIVINGSTON

2,336 SQ. FT. BUNGALOFT

BEDROOMS:

3

BATHROOMS:

45'/50'

LOT FRONTAGE:

2.5

MAIN FLOOR

1402 Sq. Ft.



#### SECOND FLOOR

934 Sq. Ft.





#### **BASEMENT**

1268 Sq. Ft. Optional Finished Basement



Each home design has two elevations to choose from. All elevations are available in any of the colour packages pending subdivision guidelines.





### **ELEVATION B**

#### SANDRA AVEIRO

New Home Sales Representative 519.222.3988 | sales@granitehomes.ca granitehomes.ca/south-river

Each home design has two elevations to choose from. All elevations are available in any of the colour packages.