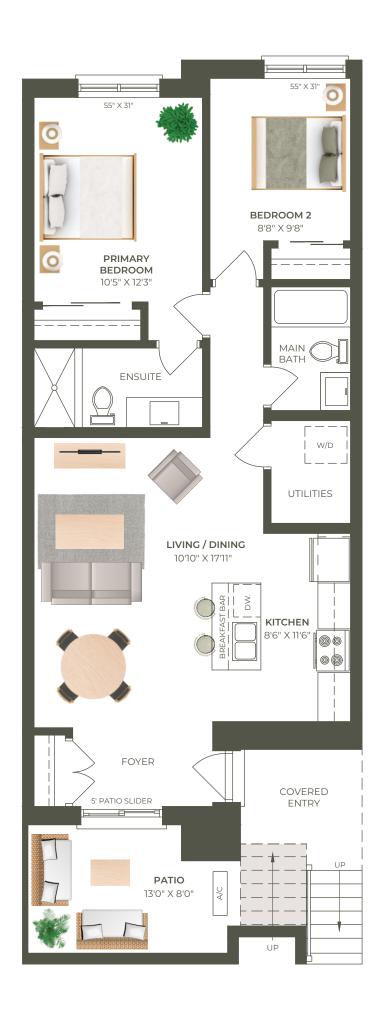

## Interior Unit

**UNIT DETAILS** 

LIVING SPACE

2 BEDROOM

INTERIOR 924 SQ. FT.

2 BATHROOM

EXTERIOR 104 SQ. FT.

PATIO