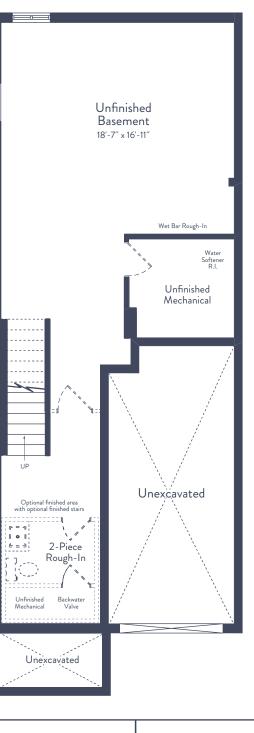

sales@granitehomes.ca | 519.222.3988

All drawings and renderings are an artist's concept and may vary slightly from the final product. E. & O.E. Actual usable floor space may vary from stated area, and square footage has been calculated based on usable living space according to the Tarion rules. Drawings may show optional features which may not be included in the base price. Bulkheads and box outs may be required as chases for plumbing and mechanical. Location of mechanical room equipment will be located by the builder and may change based on plan. Garage man door location may vary subject to grade. Number of steps in front entry, rear entry (if applicable) and garage entry may vary based on grade. Actual finishes may differ from what is shown in rendering.

BATHROOMS:

2.5

PARKING: 2