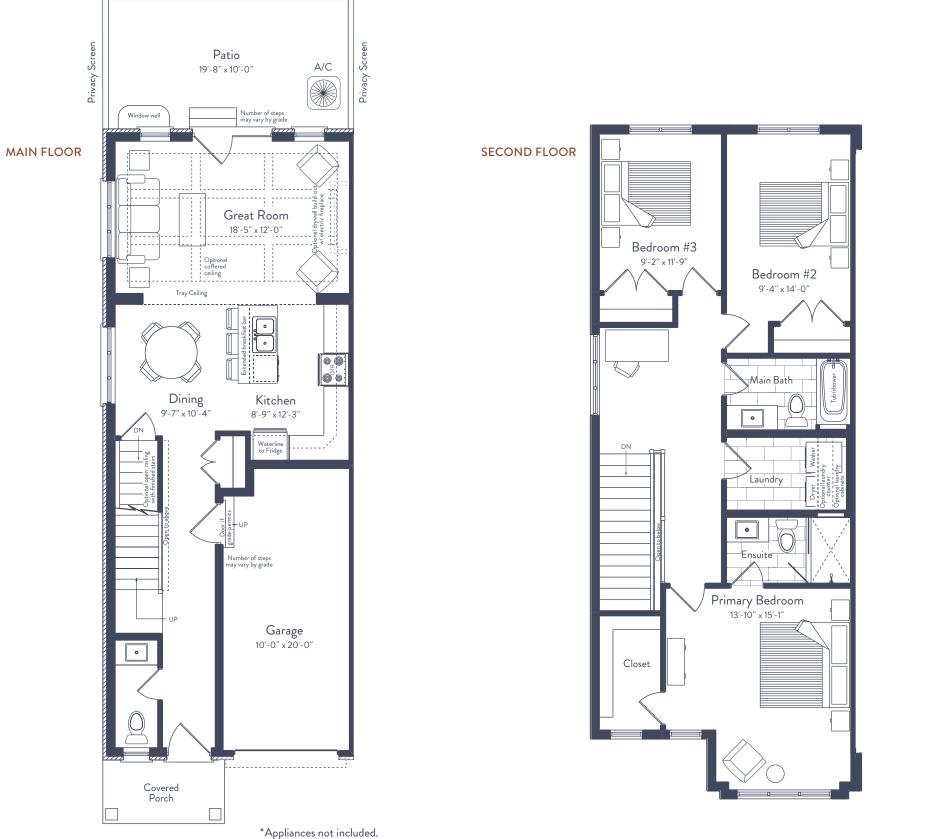

## NICHOL – UNIT 17 1,680 SQ. FT.

BASEMENT



## SANDRA AVEIRO New Home Sales Representative sales@granitehomes.ca | 519.222.3988

All drawings and renderings are an artist's concept and may vary slightly from the final product. E. & O.E. Actual usable floor space may vary from stated area, and square footage has been calculated based on usable living space according to the Tarion rules. Drawings may show optional features which may not be included in the base price. Bulkheads and box outs may be required as chases for plumbing and mechanical. Location of mechanical room equipment will be located by the builder and may change based on plan. Garage man door location may vary subject to grade. Number of steps in front entry, rear entry (if applicable) and garage entry may vary based on grade. Actual finishes may differ from what is sh