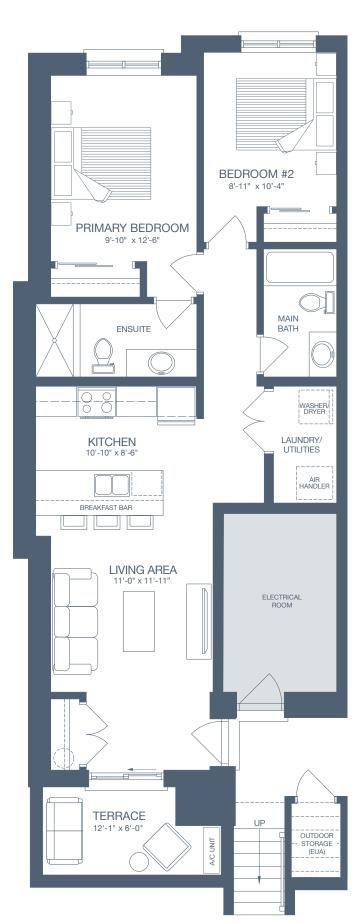

# **Terrace Level B**

## ENHANCED END UNIT

### **UNIT DETAILS**

2 BEDROOM

2 BATHROOM

**TERRACE** 

#### LIVING SPACE

INTERIOR 919 SQ. FT.

EXTERIOR 73 SQ. FT.

TOTAL 992 SQ. FT.

All drawings are an artist's concept and may vary slightly from the final product. E. & O.E. Actual usable floor space may vary from stated area, and square footage has been calculated based on usable living space according to the Tarion rules. Drawings may show optional features which may not be included in the base price. Bulkheads and box outs may be required as chases for plumbing and mechanical. Location of mechanical room equipment will be located by the builder and may change based on plan. Number of steps in front entry may vary based on grade.