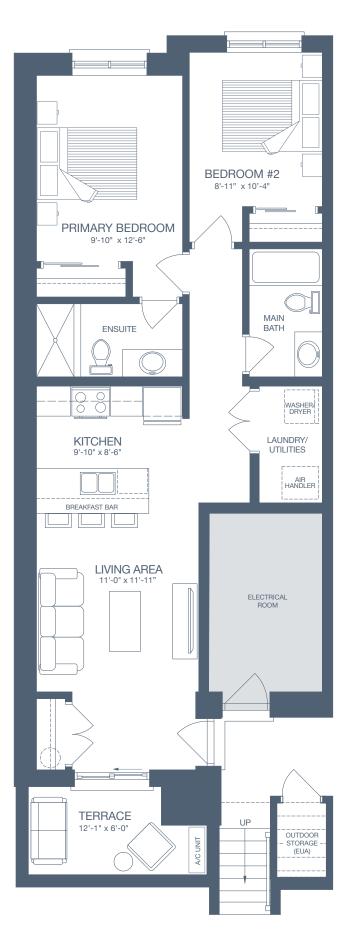

### **UNIT DETAILS**

2 BEDROOM

2 BATHROOM

**TERRACE** 

### LIVING SPACE

INTERIOR 900 SQ. FT.

EXTERIOR 73 SQ. FT.

**TOTAL** 973 SQ. FT.

All drawings are an artist's concept and may vary slightly from the final product. E. & O.E. Actual usable floor space may vary from stated area, and square footage has been calculated based on usable living space according to the Tarion rules. Drawings may show optional features which may not be included in the base price. Bulkheads and box outs may be required as chases for plumbing and mechanical. Location of mechanical room equipment will be located by the builder and may change based on plan. Number of steps in front entry may vary based on grade.