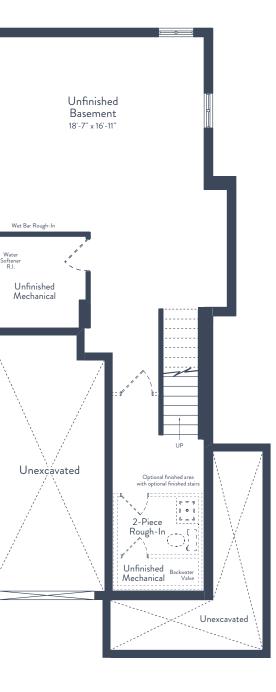

## CARLTON 1,734 SQ. FT.

\*Appliances not included.

SANDRA AVEIRO New Home Sales Representative sales@granitehomes.ca | 519.222.3988

All drawings and renderings are an artist's concept and may vary slightly from the final product. E. & O.E. Actual usable floor space may vary from stated area, and square footage has been calculated based on usable living space according to the Tarion rules. Drawings may show optional features which may not be included in the base price. Bulkheads and box outs may be required as chases for plumbing and mechanical. Location of mechanical room equipment will be located by the builder and may change based on plan. Garage man door location may vary subject to grade. Number of steps in front entry, rear entry (if applicable) and garage entry may vary based on grade. Actual finishes may differ from what is shown in rendering.