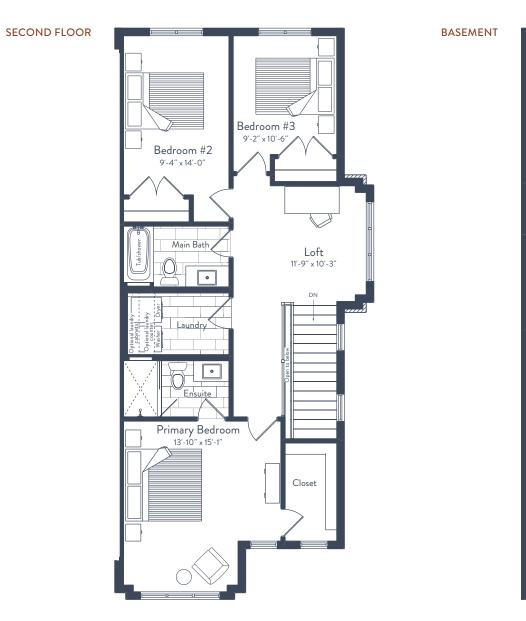

## CARLTON 1,734 SQ. FT.

\*Appliances not included.

SANDRA AVEIRO New Home Sales Representative sales@granitehomes.ca | 519.222.3988

All drawings and renderings are an artist's concept and may vary slightly from the final product. E. & O.E. Actual usable floor space may vary from stated area, and square footage has been calculated based on usable living space according to the Tarion rules. Drawings may show optional features which may not be included in the base price. Bulkheads and box outs may be required as chases for plumbing and mechanical. Location of mechanical room equipment will be located by the builder and may change based on plan. Garage man door location may vary subject to grade. Number of steps in front entry, rear entry (if applicable) and garage entry may vary based on grade. Actual finishes may differ from what is shown in rendering.