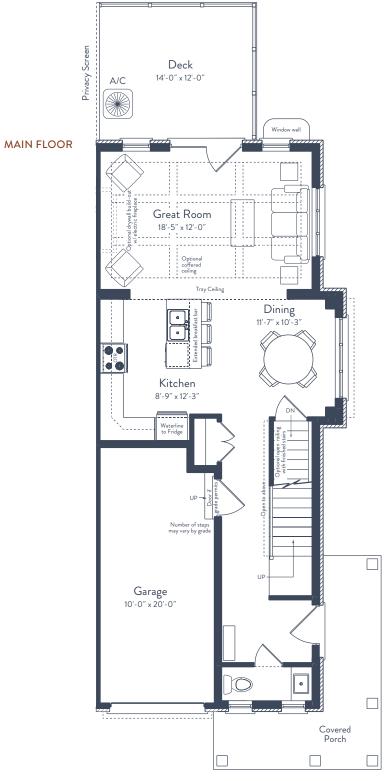

## CARLTON 1,734 SQ. FT.

\*Appliances not included.

SANDRA AVEIRO New Home Sales Representative sales@granitehomes.ca | 519.222.3988

All drawings and renderings are an artist's concept and may vary slightly from the final product. E. & O.E. Actual usable floor space may vary from stated area, and square footage has been calculated based on usable living space according to the Tarion rules. Drawings may show optional features which may not be included in the base price. Bulkheads and box outs may be required as chases for plumbing and mechanical. Location of mechanical room equipment will be located by the builder and may change based on plan. Garage man door location may vary subject to grade. Number of steps in front entry, rear entry (if applicable) and garage entry may vary based on grade. Actual finishes may differ from what is shown in rendering.