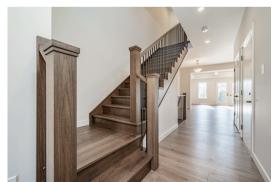

#### MAIN FLOOR

- 9' ceilings
- Hardwood flooring throughout (excluding powder room)
- Hardwood stairs from main to second floor
- Pot lights
- Chef's kitchen including 18" pantry, pots and pans drawers, two bin garbage system, upgraded faucet, and tiled backsplash
- Concealed under cabinet lighting in kitchen
- Waffle ceiling in great room
- Garden doors off the great room
- Designer powder room with floating vanity, upgraded floor tile, cabinetry, and faucet
- Quartz countertops throughout

### SECOND FLOOR

- Hardwood floors in hallway
- Railing with iron pickets
- Pot lights in hallway
- Quartz countertops in bathrooms
- Spa-inspired ensuite
  with upgraded floor tile,
  cabinetry, countertop,
  shower wall tile, and
  shower fixtures
- Laundry room quartz countertops and upper cabinetry