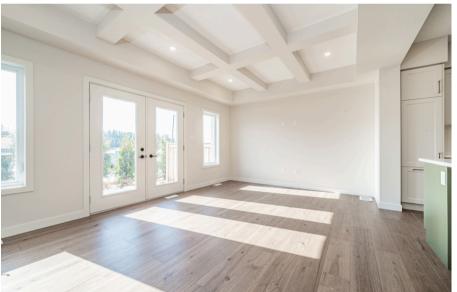

#### MAIN FLOOR

- 9' ceilings
- Hardwood flooring throughout (excluding powder room)
- Hardwood stairs from main to second floor
- Pot lights
- Chef's kitchen including 18" pantry, pots and pans drawers, two bin garbage system, upgraded faucet, and tiled backsplash
- Concealed under cabinet lighting in kitchen
- Waffle ceiling in great room
- Garden doors off the great room
- Designer powder room with floating vanity, upgraded floor tile, cabinetry, and faucet
- Quartz countertops throughout