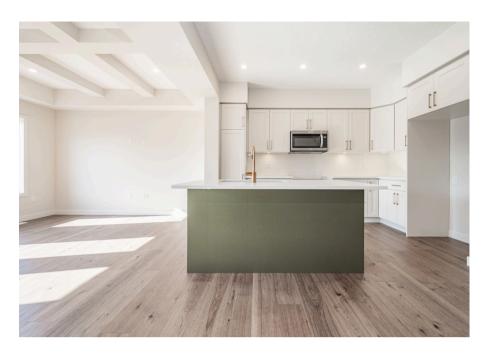

#### MAIN FLOOR

- 9' ceilings
- Hardwood flooring throughout (excluding powder room)
- Hardwood stairs from main to second floor
- Pot lights
- Chef's kitchen including 18" pantry, pots and pans drawers, two bin garbage system, upgraded faucet, and tiled backsplash
- Concealed under cabinet lighting in kitchen
- Waffle ceiling in great room
- Garden doors off the great room
- Designer powder room with floating vanity, upgraded floor tile, cabinetry, and faucet
- Quartz countertops throughout