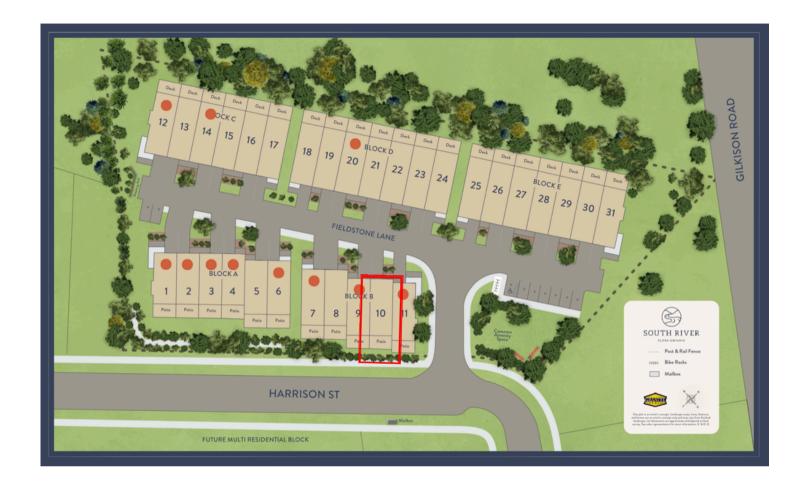

and pans drawers, two bin garbage system, upgraded faucet, and tiled backsplash
- Concealed under cabinet lighting in kitchen
- Waffle ceiling in great room
- Garden doors off the great room
- Designer powder room with floating vanity, upgraded floor tile, cabinetry, and faucet
- Quartz countertops throughout



## **Features**

### SECOND FLOOR

- Hardwood floors in hallway
- Railing with iron pickets
- Pot lights in hallway
- Quartz countertops in bathrooms
- Spa-inspired ensuite
  with upgraded floor tile,
  cabinetry, countertop,
  shower wall tile, and
  shower fixtures
- Laundry room quartz countertops and upper cabinetry



## **Features**

### BASEMENT

- Unfinished basement
- Finished stairway and vestibule
- Basement stairs opened up with railing



### Fieldstone II Site Plan



## Designer Homes provide the benefits of a new home, without the wait.

#### **DEPOSIT:**

5% due on firming and 5% due 60 days from firming.

#### CLOSING:

As early as 30 days.

#### CONDO FEE:

Estimated \$272\*.

\*Included in Condo Fees:

- Exterior maintenance of homes included to ensure long-term aesthetically pleasing streetscape
- · Common areas maintained by professional landscaping company
- · Snow removal and maintenance of private laneway, visitor parking spaces and sidewalk
- · Private garbage collection
- $\boldsymbol{\cdot}$  Professional property management and administration
- Exterior lighting operated and maintained by Condominium Corporation