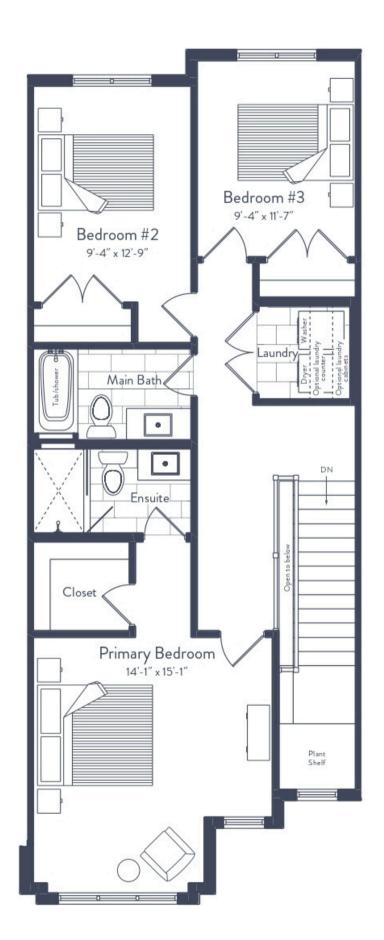

### SECOND FLOOR

- Hardwood floors in hallway
- Railing with iron pickets
- Pot lights in hallway
- Quartz countertops in bathrooms
- Spa-inspired ensuite
  with upgraded floor tile,
  cabinetry, countertop,
  shower wall tile, and
  shower fixtures
- Laundry room quartz countertops and upper cabinetry

### BASEMENT

- Unfinished basement
- Finished stairway and vestibule
- Basement stairs opened up with railing