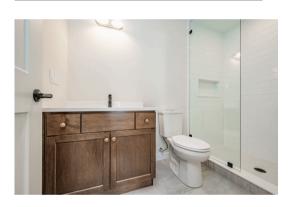

### SECOND FLOOR

- Hardwood floors in hallway
- Railing with iron pickets
- Pot lights in hallway
- Quartz countertops in bathrooms
- Spa-inspired ensuite
  with upgraded floor tile,
  cabinetry, countertop,
  shower wall tile, and
  shower fixtures
- Laundry room quartz countertops and upper cabinetry