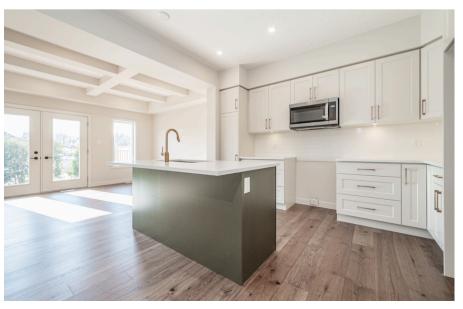

#### MAIN FLOOR

- 9' ceilings
- Hardwood flooring throughout (excluding powder room)
- Hardwood stairs from main to second floor
- Pot lights
- Chef's kitchen including 18" pantry, pots and pans drawers, two bin garbage system, upgraded faucet, and tiled backsplash
- Concealed under cabinet lighting in kitchen
- Waffle ceiling in great room
- Garden doors off the great room
- Designer powder room with floating vanity, upgraded floor tile, cabinetry, and faucet
- Quartz countertops throughout