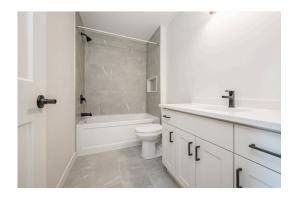

### SECOND FLOOR

- Hardwood floors in hallway
- Railing with iron pickets
- Pot lights in hallway
- Quartz countertops in bathrooms
- Spa-inspired ensuite
  with upgraded floor tile,
  cabinetry, countertop,
  shower wall tile, and
  shower fixtures
- Laundry room quartz countertops and upper cabinetry