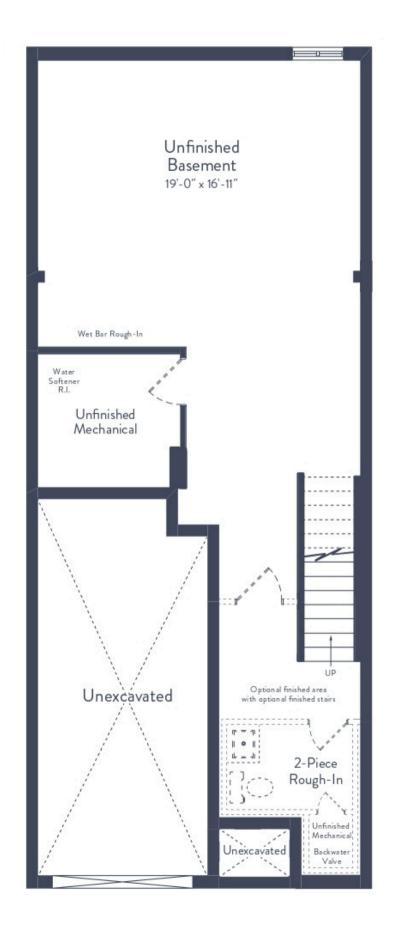

### BASEMENT

- Unfinished basement
- Finished stairway and vestibule
- Basement stairs opened up with railing