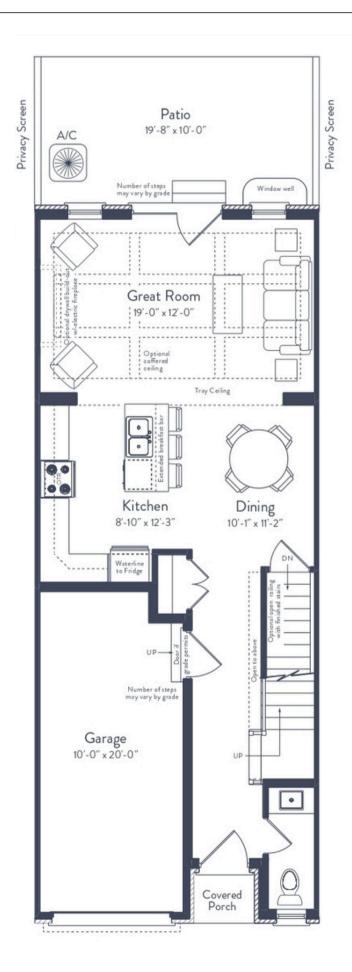

ior Unit + Patio \$821,990





# Your Designer Home Awaits

### **MOVE-IN READY**

Expertly designed and curated by our Interior Design Team at Granite Homes, this home comes with the benefits of quick closing, a functional floor plan and premium features and finishes.













## **Features**

#### MAIN FLOOR

- 9' ceilings
- Hardwood flooring throughout (excluding powder room)
- Hardwood stairs from main to second floor
- Pot lights
- Chef's kitchen including 18" pantry, pots and pans drawers, two bin garbage system, upgraded faucet, and tiled backsplash
- Concealed under cabinet lighting in kitchen
- Waffle ceiling in great room
- Garden doors off the great room
- Designer powder room with floating vanity, upgraded floor tile, cabinetry, and faucet
- Quartz countertops throughout



## **Features**

### SECOND FLOOR

- Hardwood floors in hallway
- Railing with iron pickets
- Pot lights in hallway
- Quartz countertops in bathrooms
- Spa-inspired ensuite
  with upgraded floor tile,
  cabinetry, countertop,
  shower wall tile, and
  shower fixtures
- Laundry room quartz countertops and upper cabinetry



## **Features**

### BASEMENT

- Unfinished basement
- Finished stairway and vestibule
- Basement stairs opened up with railing



### Fieldstone II Site Plan



## Designer Homes provide the benefits of a new home, without the wait.

#### **DEPOSIT:**

5% due on firming and 5% due 60 days from firming.

#### CLOSING:

As early as 30 days.

#### CONDO FEE:

Estimated \$272\*.

\*Included in Condo Fees:

- Exterior maintenance of homes included to ensure long-term aesth