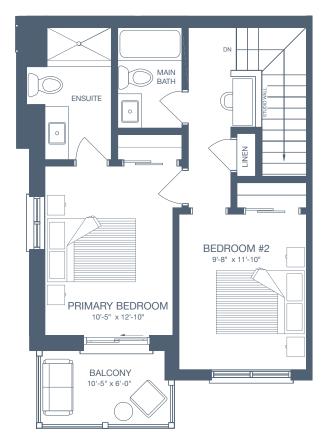

#### THIRD LEVEL

#### LIVING SPACE

INTERIOR 1,142 SQ. FT.

- EXTERIOR 126 SQ. FT.
- TOTAL 1,268 SQ. FT.