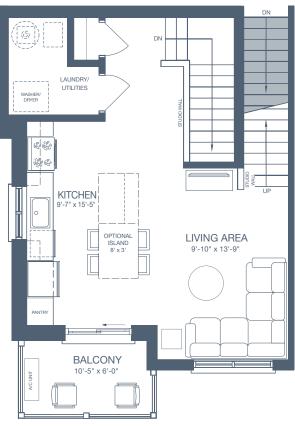

#### **GRANITEHOMES.CA**

SECOND LEVEL

#### LIVING SPACE

INTERIOR 1,142 SQ. FT.

- EXTERIOR 126 SQ. FT.
- TOTAL 1,268 SQ. FT.