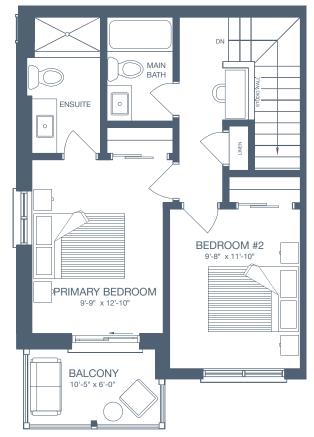

### UNIT DETAILS

2 BEDROOM

- 2 BATHROOM
- 2 BALCONIES

### LIVING SPACE

- INTERIOR 1,122 SQ. FT.
- EXTERIOR 126 SQ. FT.
- TOTAL 1,248 SQ. FT.

### THIRD LEVEL