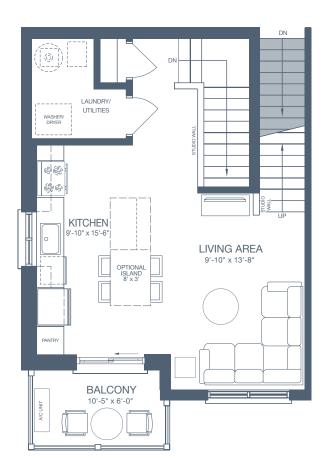

### UNIT DETAILS

2 BEDROOM

- 2 BATHROOM
- 2 BALCONIES

### LIVING SPACE

- INTERIOR 1,122 SQ. FT.
- EXTERIOR 126 SQ. FT.
- TOTAL 1,248 SQ. FT.

### **GRANITEHOMES.CA**

NORTHSIDE

GUELPH

SECOND LEVEL