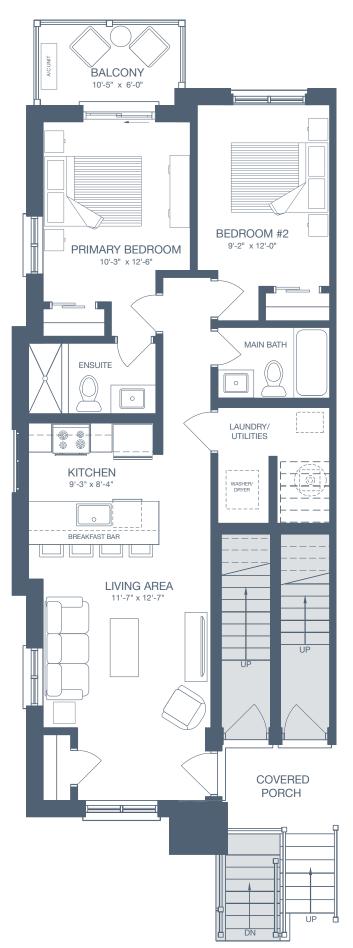

# **Main Level**

## ENHANCED END UNIT

### UNIT DETAILS

2 BEDROOM

2 BATHROOM

**BALCONY** 

#### LIVING SPACE

INTERIOR 903 SQ. FT.

EXTERIOR 63 SQ. FT.

**TOTAL** 966 SQ. FT.

All drawings are an artist's concept and may vary slightly from the final product. E. & O.E. Actual usable floor space may vary from stated area, and square footage has been calculated based on usable living space according to the Tarion rules. Drawings may show optional features which may not be included in the base price. Bulkheads and box outs may be required as chases for plumbing and mechanical. Location of mechanical room equipment will be located by the builder and may change based on plan. Number of steps in front entry may vary based on grade. March 2025.