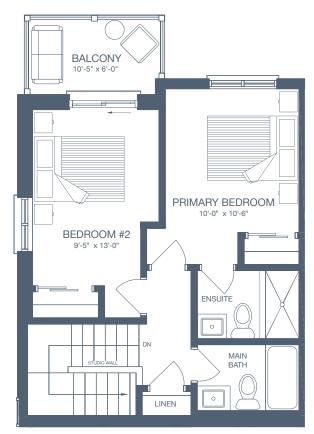

#### **UNIT DETAILS**

2 BEDROOM

2 BATHROOM

2 BALCONIES

#### LIVING SPACE

INTERIOR 1,135 SQ. FT.

EXTERIOR 126 SQ. FT.

TOTAL 1,261 SQ. FT.

All drawings are an artist's concept and may vary slightly from the final product. E. & O.E. Actual usable floor space may vary from stated area, and square footage has been calculated based on usable living space according to the Tarion rules. Drawings may show optional features which may not be included in the base price. Bulkheads and box outs may be required as chases for plumbing and mechanical. Location of mechanical room equipment will be located by the builder and may change based on plan. Number of steps in front entry may vary based on grade. March 2025.

### **GRANITEHOMES.CA**

THIRD LEVEL