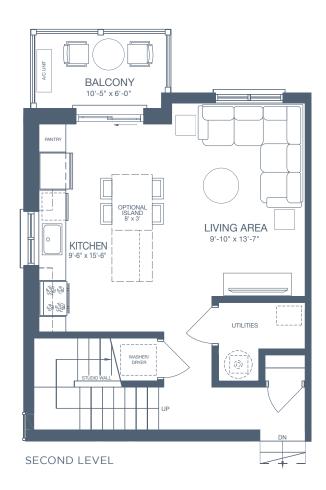

#### **UNIT DETAILS**

2 BEDROOM

2 BATHROOM

2 BALCONIES

#### LIVING SPACE

INTERIOR 1,135 SQ. FT.

EXTERIOR 126 SQ. FT.

TOTAL 1,261 SQ. FT.

All drawings are an artist's concept and may vary slightly from the final product. E. & O.E. Actual usable floor space may vary from stated area, and square footage has been calculated based on usable living space according to the Tarion rules. Drawings may show optional features which may not be included in the base price. Bulkheads and box outs may be required as chases for plumbing and mechanical. Location of mechanical room equipment will be located by the builder and may change based on plan. Number of steps in front entry may vary based on grade. March 2025.