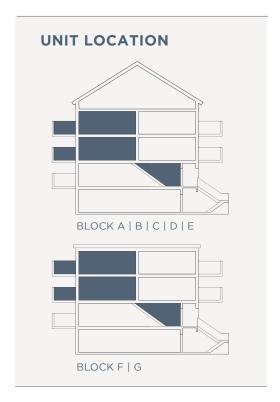

# Rear Two-Storey

NORTHSIDE

## **END UNIT**

#### **UNIT DETAILS**

2 BEDROOM

2 BATHROOM

2 BALCONIES

#### LIVING SPACE

INTERIOR 1,135 SQ. FT.

EXTERIOR 126 SQ. FT.

TOTAL 1,261 SQ. FT.





All drawings are an artist's concept and may vary slightly from the final product. E. & O.E. Actual usable floor space may vary from stated area, and square footage has been calculated based on usable living space according to the Tarion rules. Drawings may show optional features which may not be included in the base price. Bulkheads and box outs may be required as chases for plumbing and mechanical. Location of mechanical room equipment will be located by the builder and may change based on plan. Number of steps in front entry may vary based on grade. March 2025.

### **GRANITEHOMES.CA**





THIRD LEVEL