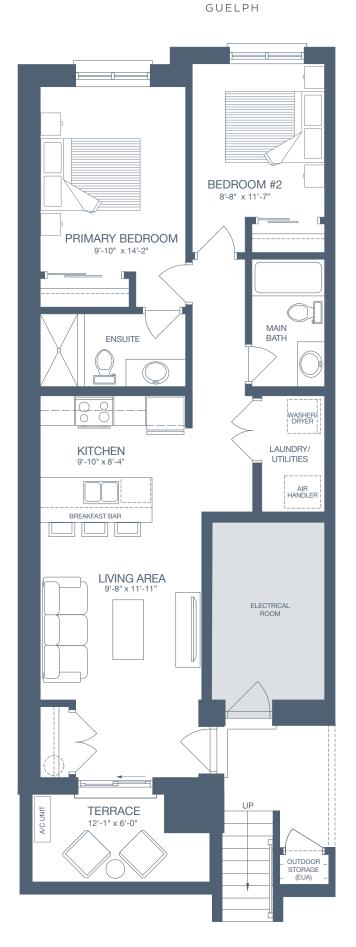

## **Terrace Level B**

## **UNIT DETAILS**

2 BEDROOM

2 BATHROOM

**TERRACE** 

## LIVING SPACE

INTERIOR 900 SQ. FT.

EXTERIOR 73 SQ. FT.

**TOTAL** 973 SQ. FT.

All drawings are an artist's concept and may vary slightly from the final product. E. & O.E. Actual usable floor space may vary from stated area, and square footage has been calculated based on usable living space according to the Tarion rules. Drawings may show optional features which may not be included in the base price. Bulkheads and box outs may be required as chases for plumbing and mechanical. Location of mechanical room equipment will be located by the builder and may change based on plan. Number of steps in front entry may vary based on grade. March 2025.