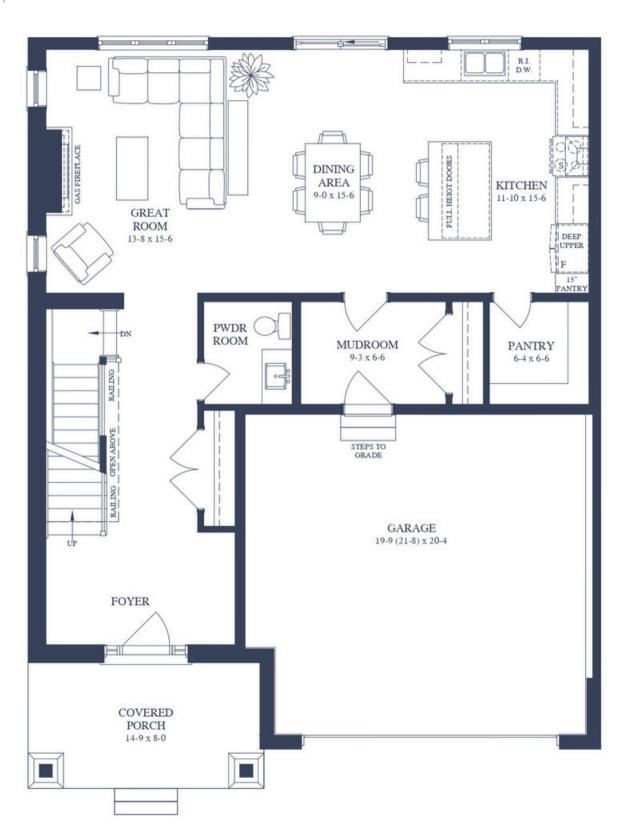

tile, and washer and dryer

#### **BASEMENT**

- Accessory apartment with separate walkout entrance
- Carpet stairs to basement with hickory railing and black iron pickets
- Upgraded vinyl plank flooring in combined living space and bathroom
- Upgraded lighting fixtures and pot lights throughout
- Custom kitchen with built-ins and upgraded quartz countertops, cabinetry, and backsplash
- Upgraded kitchen island with extended breakfast bar
- Concealed undercabinet lighting in kitchen
- Kitchen appliance package and washer and dryer
- Upgraded quartz countertops, floor and wall tile, and cabinetry in bathroom

#### **EXTERIOR**

- Stone knee wall
- Upgraded exterior lighting
- Rear interlock stone patio
- Gas line for BBQ
- Garage door opener

# Floor Plan

### **MAIN FLOOR**

1,079 sq.ft.



# Floor Plan

### **SECOND FLOOR**

1,476 sq.ft.



# Floor Plan

### **BASEMENT**

885 sq.ft.



## South River Site Plan



Designer Homes provide the benefits of a new home, without the wait.

#### SANDRA AVEIRO

519.222.3988 sales@granitehomes.ca

**BUILT BY:**