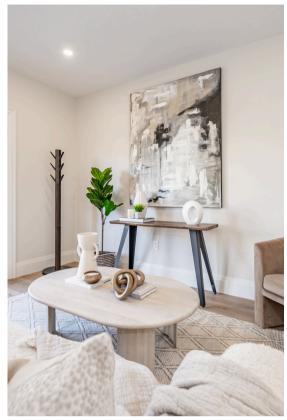

#### MAIN FLOOR

- 9' ceilings
- Smooth ceilings throughout
- Hardwood stairs to second floor with hickory railing and black iron pickets
- Hardwood flooring throughout
- Upgraded 7" baseboards and 3" casing
- Upgraded interior doors and hardware throughout
- Upgraded lighting fixtures and pot lights throughout
- Gas fireplace
- TV ready wall
- Custom kitchen with floating shelves,
  built-ins, and upgraded quartz countertops
- Upgraded kitchen island with extended breakfast bar
- Concealed undercabinet lighting in kitchen
- Luxury kitchen appliance package
- Upgraded floor tile in mudroom
- Designer powder room with upgraded quartz countertops, floor tile, hardware, and faucet