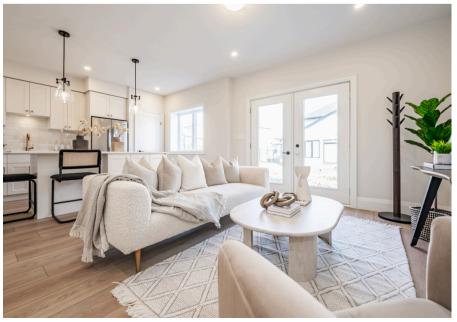

### **MOVE-IN READY**

Expertly designed and curated by our Interior Design Team at Granite Homes, this home comes with the benefits of a quick closing, functional floor plan, and premium features and finishes.

#### MAIN FLOOR

- 9' ceilings
- Smooth ceilings throughout
- Hardwood stairs to second floor with hickory railing and black iron pickets
- Hardwood flooring throughout
- Upgraded 7" baseboards and 3" casing
- Upgraded interior doors and hardware throughout
- Upgraded lighting fixtures and pot lights throughout
- Gas fireplace
- TV ready wall
- Custom kitchen with floating shelves,
  built-ins, and upgraded quartz countertops
- Upgraded kitchen island with extended breakfast bar
- Concealed undercabinet lighting in kitchen
- Luxury kitchen appliance package
- Upgraded floor tile in mudroom
- Designer powder room with upgraded quartz countertops, floor tile, hardware, and faucet