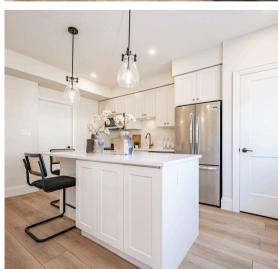

#### **BASEMENT**

- Accessory apartment with separate walkout entrance
- Carpet stairs to basement with hickory railing and black iron pickets
- Upgraded vinyl plank flooring in combined living space and bathroom
- Upgraded lighting fixtures and pot lights throughout
- Custom kitchen with built-ins and upgraded quartz countertops, cabinetry, and backsplash
- Upgraded kitchen island with extended breakfast bar
- Concealed undercabinet lighting in kitchen
- Kitchen appliance package and washer and dryer
- Upgraded quartz countertops, floor and wall tile, and cabinetry in bathroom