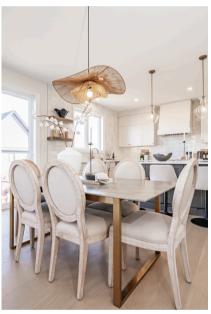

#### MAIN FLOOR

- 9' ceilings
- Smooth ceilings throughout
- Hardwood stairs to second floor with hickory railing and black iron pickets
- Hardwood flooring throughout
- Upgraded 7" baseboards and 3" casing
- Upgraded interior doors and hardware throughout
- Upgraded lighting fixtures and pot lights throughout
- Gas fireplace
- TV ready wall
- Custom kitchen with floating shelves,
  built-ins, and upgraded quartz countertops
- Upgraded kitchen island with extended breakfast bar
- Concealed undercabinet lighting in kitchen
- Luxury kitchen appliance package
- Upgraded floor tile in mudroom
- Designer powder room with upgraded quartz countertops, floor tile, hardware, and faucet