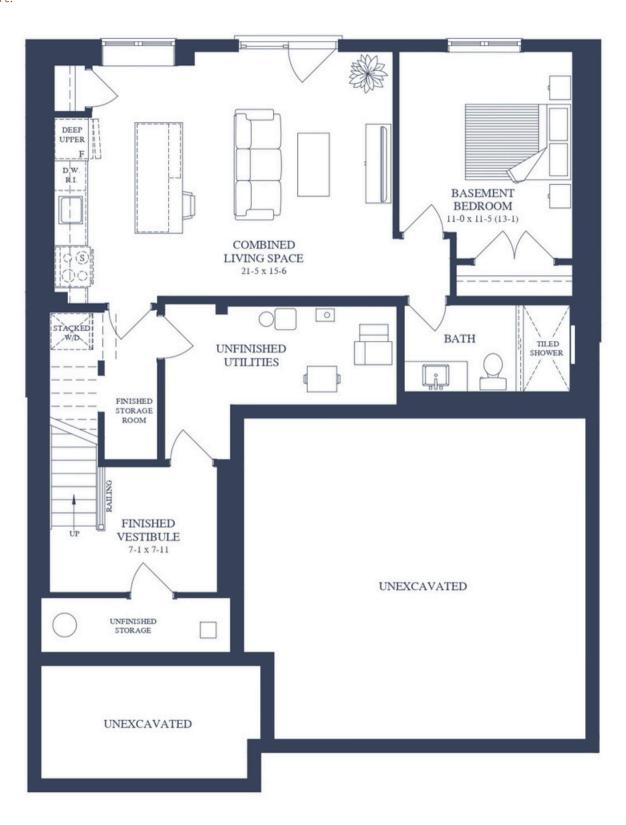

ce
- Carpet stairs to basement with hickory railing and black iron pickets
- Upgraded vinyl plank flooring in combined living space and bathroom
- Upgraded lighting fixtures and pot lights throughout
- Custom kitchen with built-ins and upgraded quartz countertops, cabinetry, and backsplash
- Upgraded kitchen island with extended breakfast bar
- Concealed undercabinet lighting in kitchen
- Kitchen appliance package and washer and dryer
- Upgraded quartz countertops, floor and wall tile, and cabinetry in bathroom

#### **EXTERIOR**

- Stone knee wall
- Upgraded exterior lighting
- Rear interlock stone patio
- Gas line for BBQ
- Garage door opener

# Floor Plan

### **MAIN FLOOR**

1,079 sq.ft.



# Floor Plan

### **SECOND FLOOR**

1,476 sq.ft.



# Floor Plan

### **BASEMENT**

885 sq.ft.



## South River Site Plan



Designer Homes provide the benefits of a new home, without the wait.

#### SANDRA AVEIRO

519.222.3988 sales@granitehomes.ca

**BUILT BY:**