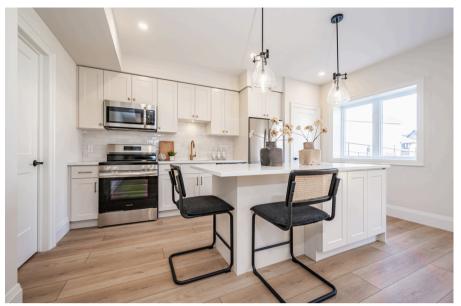

#### MAIN FLOOR

- 9' ceilings
- Smooth ceilings throughout
- Hardwood stairs to second floor with hickory railing and black iron pickets
- Hardwood flooring throughout
- Upgraded 7" baseboards and 3" casing
- Upgraded interior doors and hardware throughout
- Upgraded lighting fixtures and pot lights throughout
- Gas fireplace
- TV ready wall
- Custom kitchen with floating shelves,
  built-ins, and upgraded quartz countertops
- Upgraded kitchen island with extended breakfast bar
- Concealed undercabinet lighting in kitchen
- Luxury kitchen appliance package
- Upgraded floor tile in mudroom
- Designer powder room with upgraded quartz countertops, floor tile, hardware, and faucet