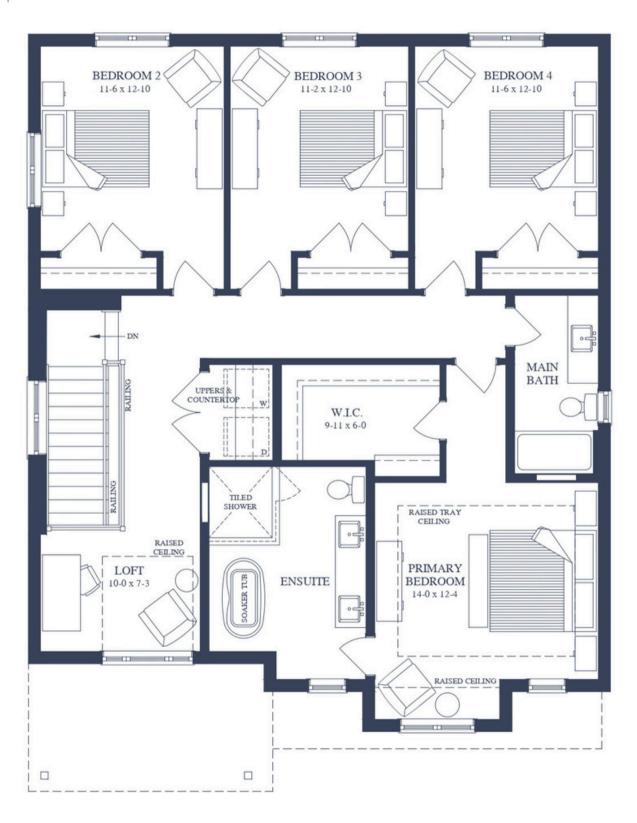

cessory apartment with separate walkout entrance
- Carpet stairs to basement with hickory railing and black iron pickets
- Upgraded vinyl plank flooring in combined living space and bathroom
- Upgraded lighting fixtures and pot lights throughout
- Custom kitchen with built-ins and upgraded quartz countertops, cabinetry, and backsplash
- Upgraded kitchen island with extended breakfast bar
- Concealed undercabinet lighting in kitchen
- Kitchen appliance package and washer and dryer
- Upgraded quartz countertops, floor and wall tile, and cabinetry in bathroom

#### **EXTERIOR**

- Stone knee wall
- Upgraded exterior lighting
- Rear interlock stone patio
- Gas line for BBQ
- Garage door opener

# Floor Plan

### **MAIN FLOOR**

1,079 sq.ft.



# Floor Plan

### **SECOND FLOOR**

1,476 sq.ft.



# Floor Plan

### **BASEMENT**

885 sq.ft.



## South River Site Plan



Designer Homes provide the benefits of a new home, without the wait.

#### SANDRA AVEIRO

519.222.3988 sales@granitehomes.ca

**BUILT BY:**