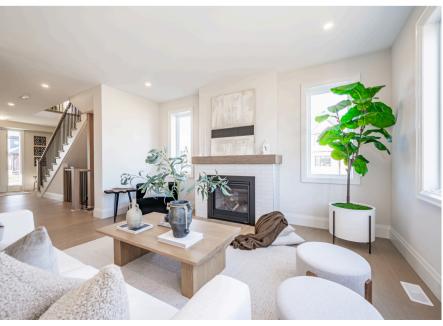

#### MAIN FLOOR

- 9' ceilings
- Smooth ceilings throughout
- Hardwood stairs to second floor with hickory railing and black iron pickets
- Hardwood flooring throughout
- Upgraded 7" baseboards and 3" casing
- Upgraded interior doors and hardware throughout
- Upgraded lighting fixtures and pot lights throughout
- Gas fireplace
- TV ready wall
- Custom kitchen with floating shelves,
  built-ins, and upgraded quartz countertops
- Upgraded kitchen island with extended breakfast bar
- Concealed undercabinet lighting in kitchen
- Luxury kitchen appliance package
- Upgraded floor tile in mudroom
- Designer powder room with upgraded quartz countertops, floor tile, hardware, and faucet