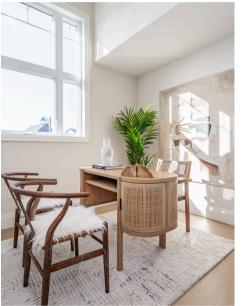

#### MAIN FLOOR

- 9' ceilings
- Smooth ceilings throughout
- Hardwood stairs to second floor with hickory railing and black iron pickets
- Hardwood flooring throughout
- Upgraded 7" baseboards and 3" casing
- Upgraded interior doors and hardware throughout
- Upgraded lighting fixtures and pot lights throughout
- Gas fireplace
- TV ready wall
- Custom kitchen with floating shelves,
  built-ins, and upgraded quartz countertops
- Upgraded kitchen island with extended breakfast bar
- Concealed undercabinet lighting in kitchen
- Luxury kitchen appliance package
- Upgraded floor tile in mudroom
- Designer powder room with upgraded quartz countertops, floor tile, hardware, and faucet