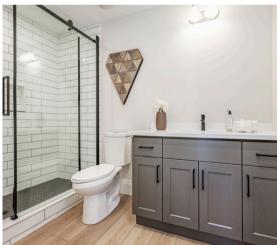

#### SECOND FLOOR

- Hardwood flooring throughout upper hallway and loft
- Pot lights throughout
- Carpet in bedrooms
- Tray ceiling in primary bedroom
- Upgraded quartz countertops, floor and wall tile, and cabinetry in bathrooms

#### **BASEMENT**

- Accessory apartment with separate walkout entrance
- Carpet stairs to basement with hickory railing and black iron pickets
- Upgraded vinyl plank flooring in combined living space and bathroom
- Upgraded lighting fixtures and pot lights throughout
- Custom kitchen with built-ins and upgraded quartz countertops, cabinetry, and backsplash
- Upgraded kitchen island with extended breakfast bar
- Concealed undercabinet lighting in kitchen
- Kitchen appliance package and washer and dryer
- Upgraded quartz countertops, floor and wall tile, and cabinetry in bathroom