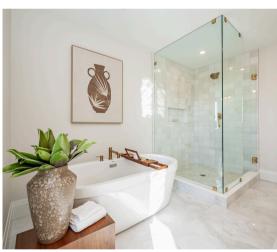

#### SECOND FLOOR

- Hardwood flooring throughout upper hallway and loft
- Pot lights throughout
- Carpet in bedrooms
- Tray ceiling in primary bedroom
- Upgraded quartz countertops, floor and wall tile, and cabinetry in bathrooms

 Custom laundry room with upgraded cabinetry, quartz countertops, floor tile, and washer and dryer