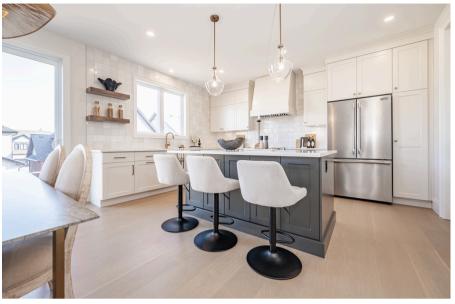

#### MAIN FLOOR

- 9' ceilings
- Smooth ceilings throughout
- Hardwood stairs to second floor with hickory railing and black iron pickets
- Hardwood flooring throughout
- Upgraded 7" baseboards and 3" casing
- Upgraded interior doors and hardware throughout
- Upgraded lighting fixtures and pot lights throughout
- Gas fireplace
- TV ready wall
- Custom kitchen with floating shelves,
  built-ins, and upgraded quartz countertops
- Upgraded kitchen island with extended breakfast bar
- Concealed undercabinet lighting in kitchen
- Luxury kitchen appliance package
- Upgraded floor tile in mudroom
- Designer powder room with upgraded quartz countertops, floor tile, hardware, and faucet