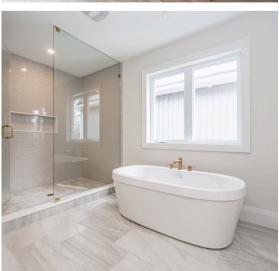

#### **SECOND FLOOR**

- Hardwood flooring throughout upper hallway and loft
- Pot lights throughout
- Carpet in bedrooms
- Tray ceiling in primary bedroom
- Upgraded quartz countertops, floor and wall tile, and cabinetry in bathrooms

- Spa-inspired ensuite #1 with dual vanity soaker tub and makeup desk
- Custom laundry room with upgraded cabinetry, quartz countertops, floor tile, and washer and dryer