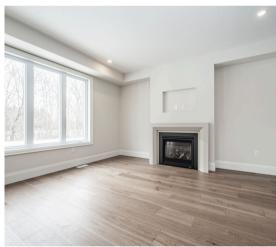

#### MAIN FLOOR

- 9' ceilings
- Hardwood stairs to second floor with oak railing and black iron pickets
- Hardwood flooring throughout
- Upgraded 8' interior doors throughout
- Upgraded 7" baseboards and 3" casing
- Pot lights throughout
- Gas fireplace
- TV ready wall
- Custom kitchen and severy with built-ins and upgraded quartz countertops
- 9' kitchen island with extended breakfast bar
- Concealed undercabinet lighting in kitchen and severy
- Luxury kitchen appliance package
- Upgraded floor tile in mudroom
- Designer powder room with upgraded quartz countertops, floor tile, hardware, and faucet