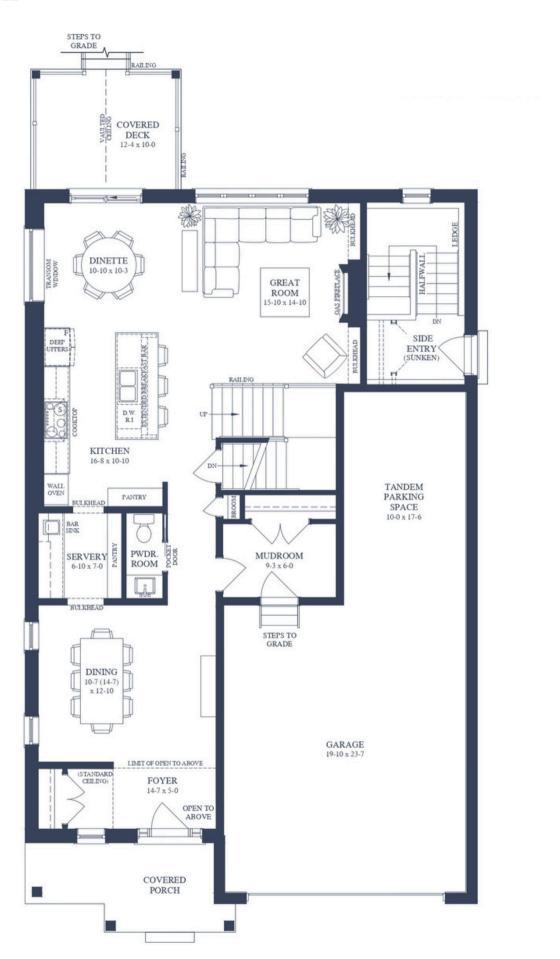

d quartz countertops, floor tile, hardware, and faucet

#### **SECOND FLOOR**

- Hardwood flooring throughout upper hallway and loft
- Pot lights throughout
- Carpet in bedrooms
- Tray ceiling in primary bedroom
- Upgraded quartz countertops, floor and wall tile, and cabinetry in bathrooms

- Spa-inspired ensuite #1 with dual vanity soaker tub and makeup desk
- Custom laundry room with upgraded cabinetry, quartz countertops, floor tile, and washer and dryer

#### **BASEMENT**

- Accessory apartment rough-in
- Water line rough-in

#### **EXTERIOR**

- Stone knee wall
- Upgraded exterior lighting
- Rear covered deck with vaulted ceiling, timber columns, and wood railing with black balusters
- Gas line for BBQ
- Side entrance
- Garage door opener

## Floor Plan

### MAIN FLOOR

1,225 sq.ft.



## Floor Plan

### **SECOND FLOOR**

1,930 sq.ft.



# Floor Plan

### **BASEMENT**

1,239 sq.ft.



## South River Site Plan



Designer Homes provide the benefits of a new home, without the wait.

#### SANDRA AVEIRO

519.222.3988

sales@granitehomes.ca

**BUILT BY:**