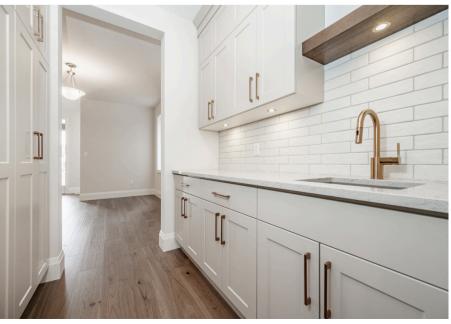

#### MAIN FLOOR

- 9' ceilings
- Hardwood stairs to second floor with oak railing and black iron pickets
- Hardwood flooring throughout
- Upgraded 8' interior doors throughout
- Upgraded 7" baseboards and 3" casing
- Pot lights throughout
- Gas fireplace
- TV ready wall
- Custom kitchen and severy with built-ins and upgraded quartz countertops
- 9' kitchen island with extended breakfast bar
- Concealed undercabinet lighting in kitchen and severy
- Luxury kitchen appliance package
- Upgraded floor tile in mudroom
- Designer powder room with upgraded quartz countertops, floor tile, hardware, and faucet