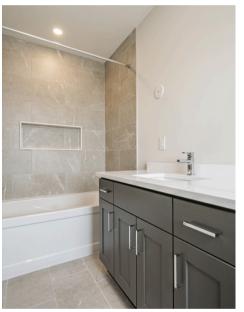

#### **SECOND FLOOR**

- Hardwood flooring throughout upper hallway and loft
- Pot lights throughout
- Carpet in bedrooms
- Tray ceiling in primary bedroom
- Upgraded quartz countertops, floor and wall tile, and cabinetry in bathrooms

- Spa-inspired ensuite #1 with dual vanity soaker tub and makeup desk
- Custom laundry room with upgraded cabinetry, quartz countertops, floor tile, and washer and dryer