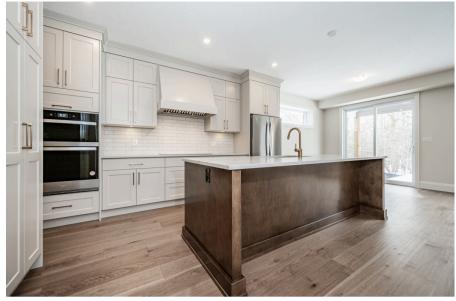

#### MAIN FLOOR

- 9' ceilings
- Hardwood stairs to second floor with oak railing and black iron pickets
- Hardwood flooring throughout
- Upgraded 8' interior doors throughout
- Upgraded 7" baseboards and 3" casing
- Pot lights throughout
- Gas fireplace
- TV ready wall
- Custom kitchen and severy with built-ins and upgraded quartz countertops
- 9' kitchen island with extended breakfast bar
- Concealed undercabinet lighting in kitchen and severy
- Luxury kitchen appliance package
- Upgraded floor tile in mudroom
- Designer powder room with upgraded quartz countertops, floor tile, hardware, and faucet