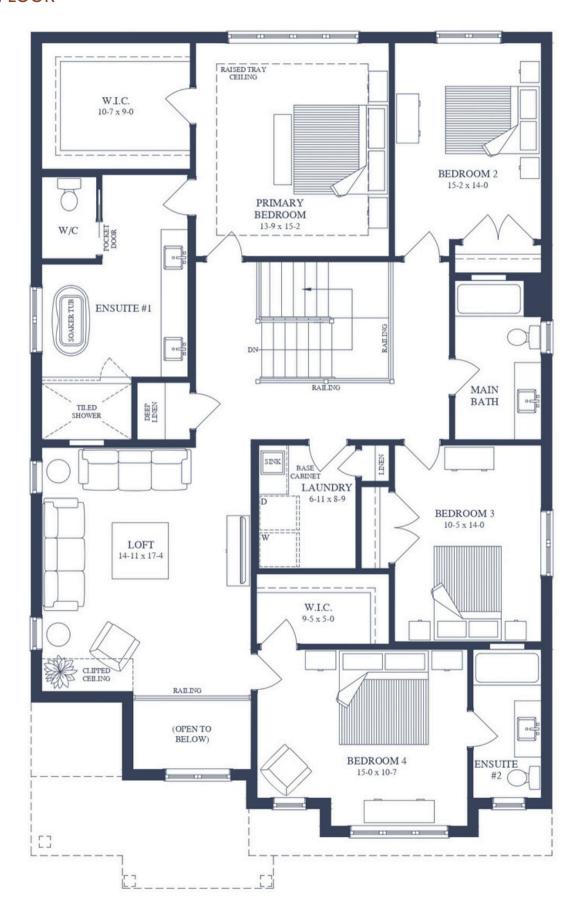

## Floor Plan

### **SECOND FLOOR**

1,930 sq.ft.

#### **SECOND FLOOR**

- Hardwood flooring throughout upper hallway and loft
- Pot lights throughout
- Carpet in bedrooms
- Tray ceiling in primary bedroom
- Upgraded quartz countertops, floor and wall tile, and cabinetry in bathrooms

- Spa-inspired ensuite #1 with dual vanity soaker tub and makeup desk
- Custom laundry room with upgraded cabinetry, quartz countertops, floor tile, and washer and dryer