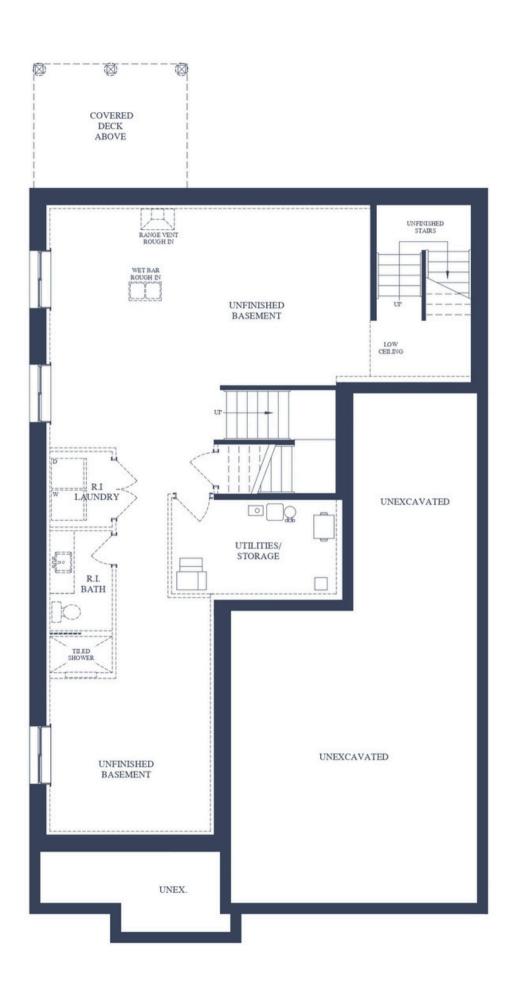

# Floor Plan

### **BASEMENT**

1,239 sq.ft.

#### **BASEMENT**

- Accessory apartment rough-in
- Water line rough-in