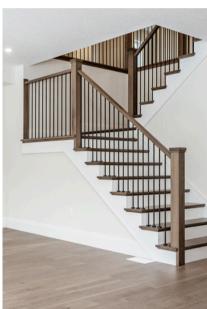

#### MAIN FLOOR

- 9' ceilings
- Hardwood stairs to second floor with oak railing and black iron pickets
- Hardwood flooring throughout
- Upgraded 8' interior doors throughout
- Upgraded 7" baseboards and 3" casing
- Pot lights throughout
- Gas fireplace
- TV ready wall
- Custom kitchen and severy with built-ins and upgraded quartz countertops
- 9' kitchen island with extended breakfast bar
- Concealed undercabinet lighting in kitchen and severy
- Luxury kitchen appliance package
- Upgraded floor tile in mudroom
- Designer powder room with upgraded quartz countertops, floor tile, hardware, and faucet