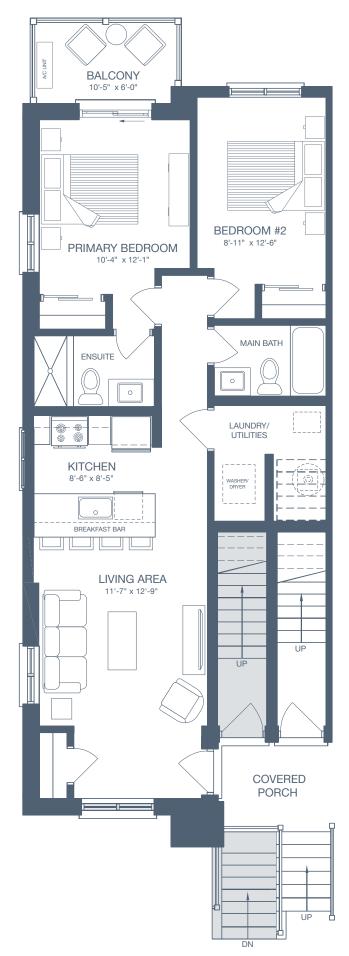

# **Main Level**

### **END UNIT**

#### **UNIT DETAILS**

2 BEDROOM

2 BATHROOM

**BALCONY** 

#### LIVING SPACE

INTERIOR 885 SQ. FT.

EXTERIOR 63 SQ. FT.

**TOTAL** 948 SQ. FT.

All drawings are an artist's concept and may vary slightly from the final product. E. & O.E. Actual usable floor space may vary from stated area, and square footage has been calculated based on usable living space according to the Tarion rules. Drawings may show optional features which may not be included in the base price. Bulkheads and box outs may be required as chases for plumbing and mechanical. Location of mechanical room equipment will be located by the builder and may change based on plan. Number of steps in front entry may vary based on grade. March 2025.