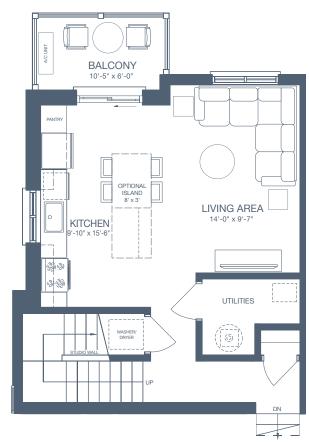

### **UNIT DETAILS**

2 BEDROOM

2 BATHROOM

2 BALCONIES

#### LIVING SPACE

INTERIOR 1,152 SQ. FT.

EXTERIOR 126 SQ. FT.

TOTAL 1,278 SQ. FT.

All drawings are an artist's concept and may vary slightly from the final product. E. & O.E. Actual usable floor space may vary from stated area, and square footage has been calculated based on usable living space according to the Tarion rules. Drawings may show optional features which may not be included in the base price. Bulkheads and box outs may be required as chases for plumbing and mechanical. Location of mechanical room equipment will be located by the builder and may change based on plan. Number of steps in front entry may vary based on grade. March 2025.

SECOND LEVEL

THIRD LEVEL