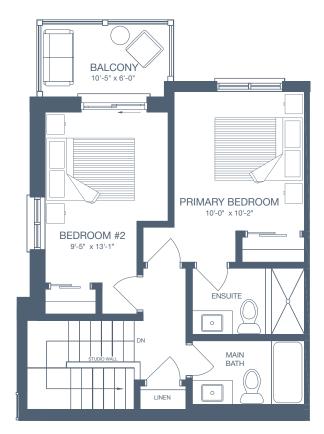

### **UNIT DETAILS**

2 BEDROOM

2 BATHROOM

2 BALCONIES

#### LIVING SPACE

INTERIOR 1,152 SQ. FT.

EXTERIOR 126 SQ. FT.

TOTAL 1,278 SQ. FT.

All drawings are an artist's concept and may vary slightly from the final product. E. & O.E. Actual usable floor space may vary from stated area, and square footage has been calculated based on usable living space according to the Tarion rules. Drawings may show optional features which may not be included in the base price. Bulkheads and box outs may be required as chases for plumbing and mechanical. Location of mechanical room equipment will be located by the builder and may change based on plan. Number of steps in front entry may vary based on grade. March 2025.

SECOND LEVEL

THIRD LEVEL