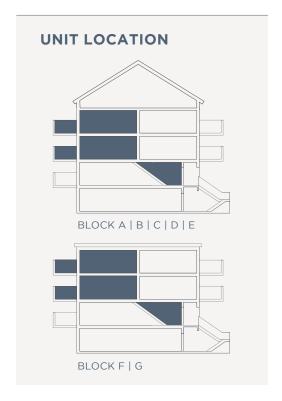

# **Rear Two-Storey**

### ENHANCED END UNIT

## NORTHSIDE

GUFLPH

### **UNIT DETAILS**

2 BEDROOM

2 BATHROOM

2 BALCONIES

#### LIVING SPACE

INTERIOR 1,152 SQ. FT.

EXTERIOR 126 SQ. FT.

TOTAL 1,278 SQ. FT.





All drawings are an artist's concept and may vary slightly from the final product. E. & O.E. Actual usable floor space may vary from stated area, and square footage has been calculated based on usable living space according to the Tarion rules. Drawings may show optional features which may not be included in the base price. Bulkheads and box outs may be required as chases for plumbing and mechanical. Location of mechanical room equipment will be located by the builder and may change based on plan. Number of steps in front entry may vary based on grade. March 2025.





SECOND LEVEL



THIRD LEVEL