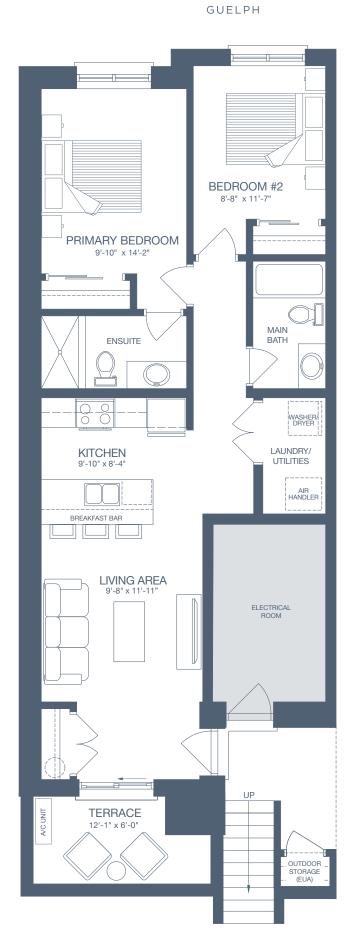

## **Terrace Level B**

## **UNIT DETAILS**

2 BEDROOM

2 BATHROOM

**TERRACE** 

## LIVING SPACE

INTERIOR 900 SQ. FT.

EXTERIOR 73 SQ. FT.

**TOTAL** 973 SQ. FT.

All drawings are an artist's concept and may vary slightly from the final product. E. & O.E. Actual usable floor space may vary from stated area, and square footage has been calculated based on usable living space according to the Tarion rules. Drawings may show optional features which may not be included in the base price. Bulkheads and box outs may be required as chases for plumbing and mechanical. Location of mechanical room equipment will be located by the builder and may change based on plan. Number of steps in front entry may vary based on grade. March 2025.