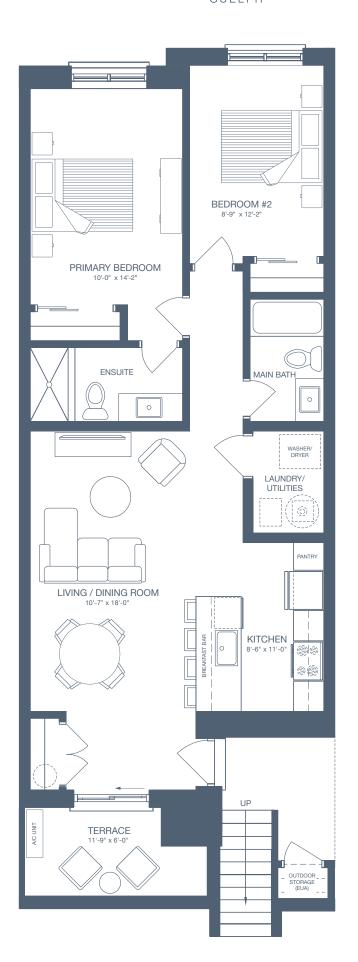

### INTERIOR UNIT

#### **UNIT DETAILS**

2 BEDROOM

2 BATHROOM

**TERRACE** 

#### LIVING SPACE

INTERIOR 993 SQ. FT.

EXTERIOR 73 SQ. FT.

TOTAL 1,066 SQ. FT.

All drawings are an artist's concept and may vary slightly from the final product. E. & O.E. Actual usable floor space may vary from stated area, and square footage has been calculated based on usable living space according to the Tarion rules. Drawings may show optional features which may not be included in the base price. Bulkheads and box outs may be required as chases for plumbing and mechanical. Location of mechanical room equipment will be located by the builder and may change based on plan. Number of steps in front entry may vary based on grade. March 2025.