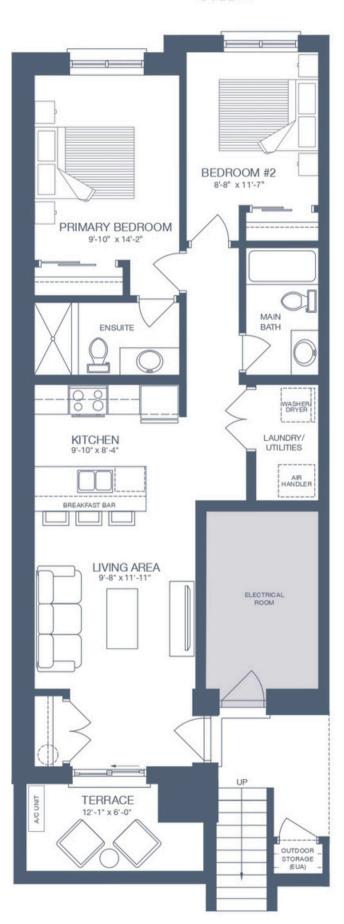

# UNIT A137 TERRACE LEVEL B - END

SQ. FT.

BEDROOMS

**BATHROOMS** 

900

2

2

\$548,990

## **Terrace Level B**

#### LIVING SPACE

INTERIOR 900 SQ. FT.

EXTERIOR 73 SQ. FT.

TOTAL 973 SQ. FT.

All drawings are an artist's concept and may vary slightly from the final product.

E. & O.E. Actual usable floor space may vary from stated area, and square footage has been calculated based on usable living space according to the Tarion rules. Drawings may show optional features which may not be included in the base price. Bulkheads and box outs may be required as chases for plumbing and mechanical. Location of mechanical room equipment will be located by the builder and may change based on plan. Number of steps in front entry may vary based on grade. March 2025.