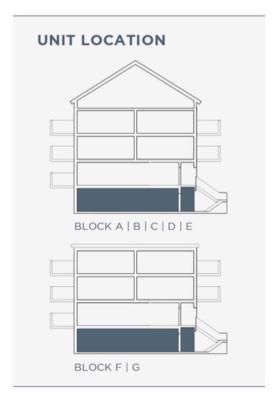

# NORTHSIDE

GUELPH

### MOVE-IN READY STACKED TOWNHOME

# UNIT A137 TERRACE LEVEL B - END

SQ. FT.

BEDROOMS

**BATHROOMS** 

900

2

2



\$548,990

824 Woolwich St., Guelph

## **Terrace Level B**

### NORTHSIDE

GUELPH

#### **END UNIT**

#### **UNIT DETAILS**

2 BEDROOM

2 BATHROOM

**TERRACE** 

#### LIVING SPACE

INTERIOR 900 SQ. FT.

EXTERIOR 73 SQ. FT.

TOTAL 973 SQ. FT.





All drawings are an artist's concept and may vary slightly from the final product.

E. & O.E. Actual usable floor space may vary from stated area, and square footage has been calculated based on usable living space according to the Tarion rules. Drawings may show optional features which may not be included in the base price. Bulkheads and box outs may be required as chases for plumbing and mechanical. Location of mechanical room equipment will be located by the builder and may change based on plan. Number of steps in front entry may vary based on grade. March 2025.



# NORTHSIDE

GUELPH



## **IVORY ENHANCED INTERIOR PACKAGE**

Extended Upper Cabinetry
Level 5 Quartz Countertops
Subway Tile Backsplash
Gold Kitchen Faucet
Pendant Fixtures Over Peninsula

### Northside Site Plan



Mov