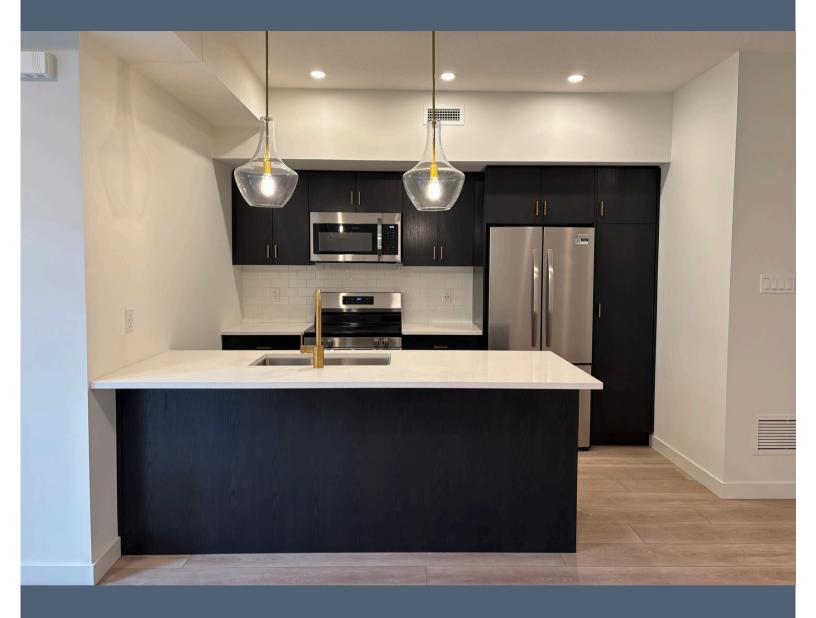

# **SLATE INTERIOR PACKAGE**

Subway Tile Backsplash
Gold Kitchen Faucet
Pendant Fixtures Over Peninsula