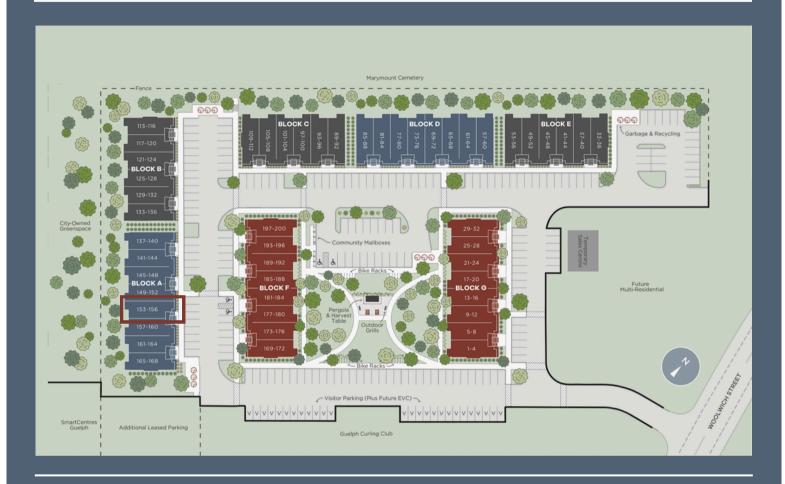

### Northside Site Plan

Move-in ready homes provide the benefits of a new home, without the wait.

CLOSING AS SOON AS 30 DAYS.

# UNIT A153 TERRACE LEVEL - INTERIOR

SQ. FT.

BEDROOMS

**BATHROOMS** 

993

2

2

\$554,990