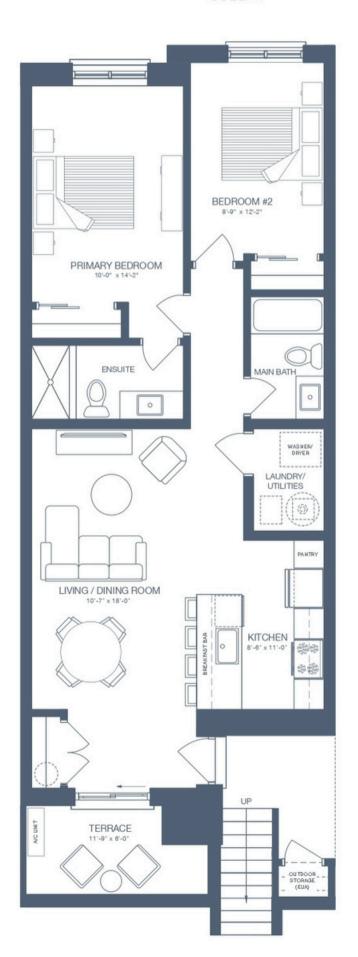

# UNIT A153 TERRACE LEVEL - INTERIOR

SQ. FT.

BEDROOMS

**BATHROOMS** 

993

2

2

\$554,990

# **Terrace Level**

#### **UNIT DETAILS**

2 BEDROOM

2 BATHROOM

**TERRACE** 

#### LIVING SPACE

INTERIOR 993 SQ. FT.

EXTERIOR 73 SQ. FT.

TOTAL 1,066 SQ. FT.

All drawings are an artist's concept and may vary slightly from the final product.

E. & O.E. Actual usable floor space may vary from stated area, and square footage has been calculated based on usable living space according to the Tarion rules. Drawings may show optional features which may not be included in the base price. Bulkheads and box outs may be required as chases for plumbing and mechanical. Location of mechanical room equipment will be located by the builder and may change based on plan. Number of steps in front entry may vary based on grade. March 2025.