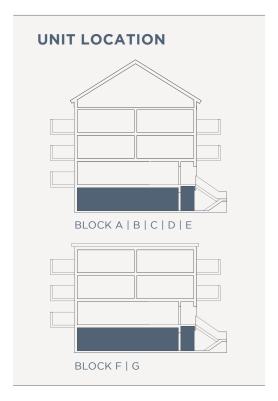

# NORTHSIDE

GUELPH

**3 BEDROOM FLOOR PLANS** 

### **Terrace Level**

### NORTHSIDE

#### INTERIOR UNIT

#### **UNIT DETAILS**

3 BEDROOM

2 BATHROOM

**TERRACE** 

#### LIVING SPACE

INTERIOR 993 SQ. FT.

EXTERIOR 73 SQ. FT.

TOTAL 1,066 SQ. FT.





All drawings are an artist's concept and may vary slightly from the final product. E. & O.E. Actual usable floor space may vary from stated area, and square footage has been calculated based on usable living space according to the Tarion rules. Drawings may show optional features which may not be included in the base price. Bulkheads and box outs may be required as chases for plumbing and mechanical. Location of mechanical room equipment will be located by the builder and may change based on plan. Number of steps in front entry may vary based on grade. March 2025.

#### **GRANITEHOMES.CA**



## NORTHSIDE

GUELPH

## GRANITEHOMES.CA NORTHSIDE@GRANITEHOMES.CA