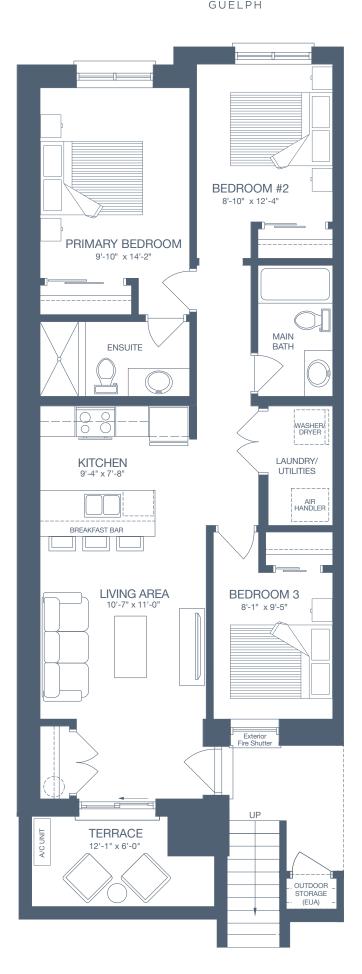

# NORTHSIDE

GUELPH

**3 BEDROOM FLOOR PLANS** 

### **Terrace Level**

#### **UNIT DETAILS**

3 BEDROOM

2 BATHROOM

**TERRACE** 

#### LIVING SPACE

INTERIOR 993 SQ. FT.

EXTERIOR 73 SQ. FT.

TOTAL 1,066 SQ. FT.

All drawings are an artist's concept and may vary slightly from the final product. E. & O.E. Actual usable floor space may vary from stated area, and square footage has been calculated based on usable living space according to the Tarion rules. Drawings may show optional features which may not be included in the base price. Bulkheads and box outs may be required as chases for plumbing and mechanical. Location of mechanical room equipment will be located by the builder and may change based on plan. Number of steps in front entry may vary based on grade. March 2025.